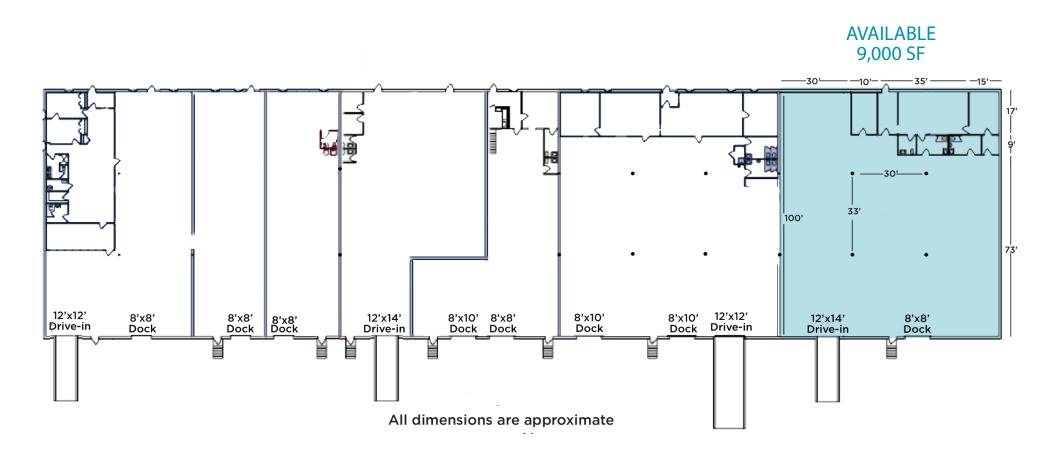

## **CURRENT AVAILABILITIES**

**UNIT F** 

| 9,000 SF                 | 1,425 SF                 | 7,575 SF           |
|--------------------------|--------------------------|--------------------|
| TOTAL SPACE<br>AVAILABLE | EXISTING<br>OFFICE SPACE | WAREHOUSE<br>SPACE |
|                          |                          |                    |
| ONE (1)                  | ONE (1)                  | 200A/240V          |
| ONE (1)<br>8' X 8'       | ONE (1)<br>12' X 14'     | 200A/240V<br>3P    |