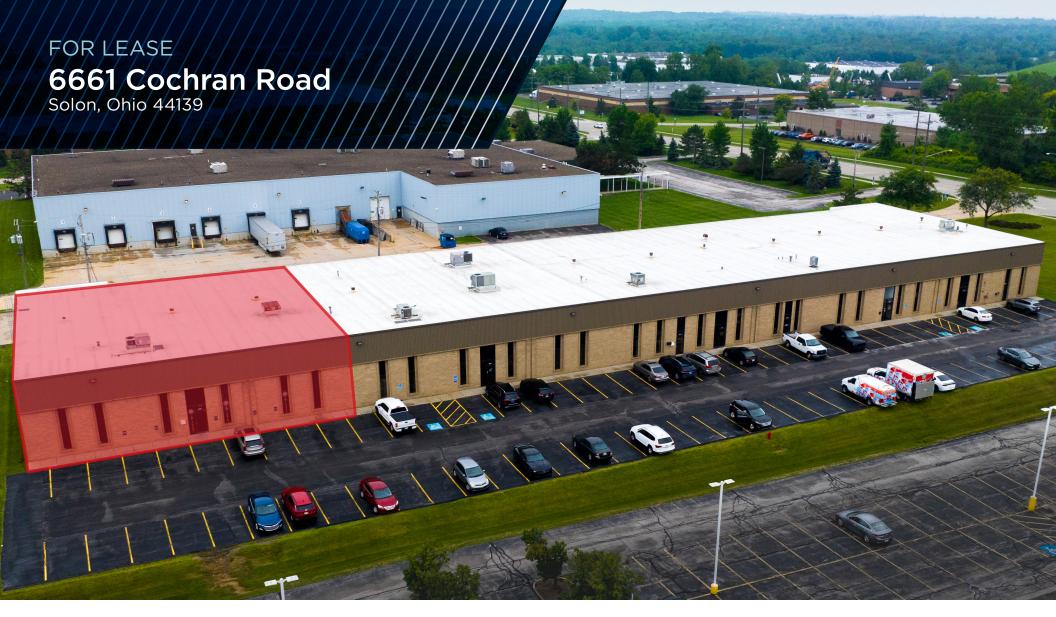

# 39,000 SF MULTI-TENANT INDUSTRIAL BUILDING

9,000 SF AVAILABLE

Located in a Strong Industrial Sector of Solon

**INVESTCORP** 

39,000 SF

**4.56 ACRES** 

TOTAL BUILDING SIZE

TOTAL SITE SIZE

### **COMMENTS**

- High-visibility flex space available for lease along Cochran Road
- Easy access to OH-422, I-271, and I-480
- Part of a business friendly community with access to a skilled workforce
- Proximity to multiple dining, service, and lodging amenities
- Available March 1, 2024