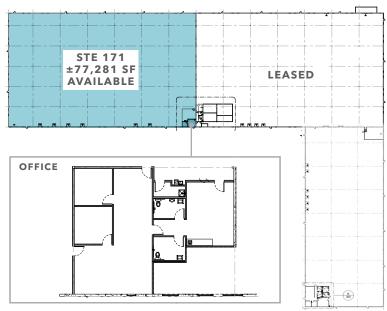

#### **PROPERTY FEATURES**

**LEASE RATE** negotiable

**AVAILABLE** June 1, 2024

±77,281 SF available

**±1,543** SF office space

six dock-high door

**ONE** drive-in door

24' clear height

#### **FLOOR PLAN**

KIDDER.COM

OWNED BY