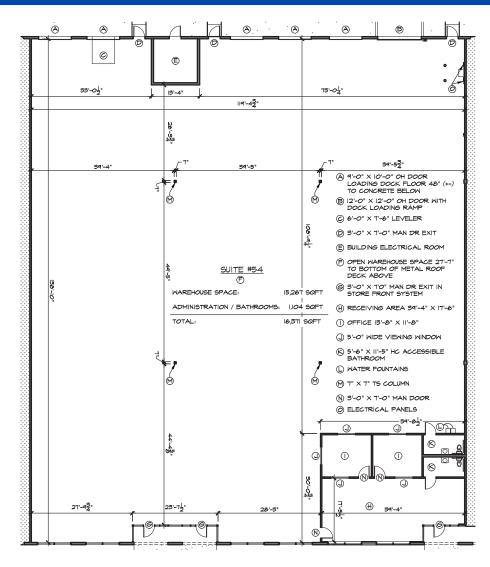

# PROPERTY HIGHLIGHTS

- 72,800 SF Total Building
- 16,800 SF Available
- 1,200 SF Office
- 5 Dock High Doors (9' x 10')
- 1 Drive In Door (12' x 12') with ramp
- 23' Ceiling Height
- Built in 2000
- Rear load configuration
- Parking ratio: 1.6 / 1,000 SF
- 115' truck court
- .60 mil TPO roof