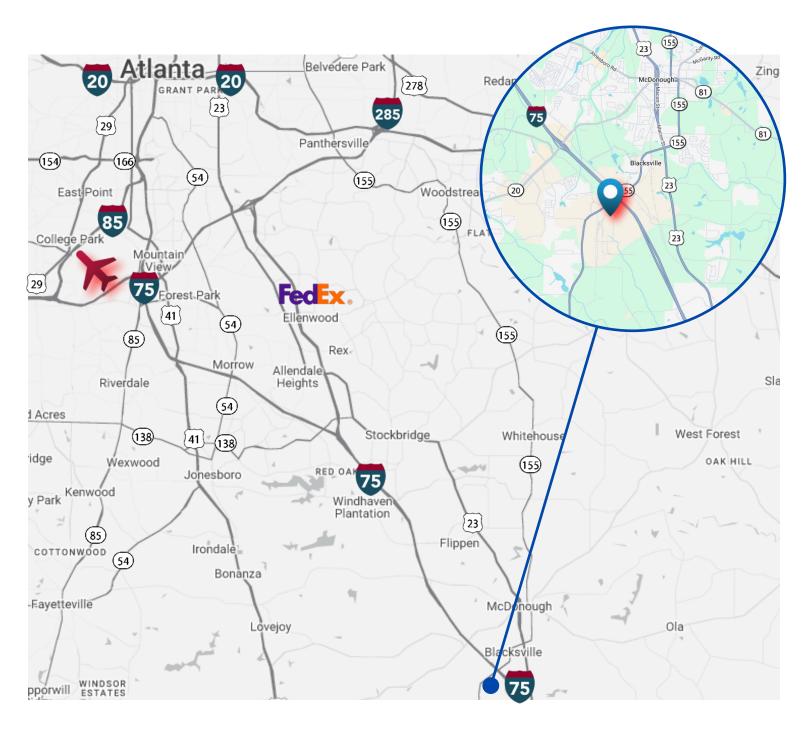

## 54 LIBERTY INDUSTRIAL PARKWAY MCDONOUGH, GA 30253

- Located approximately 0.3 miles from Highway 155
- Located approximately 0.8 miles from Interstate 75 interchange (exit 216)
- Located 20 miles from FedEx Ellenwood
- Approximately 24.5 miles from Hartsfield-Jackson Atlanta International Airport