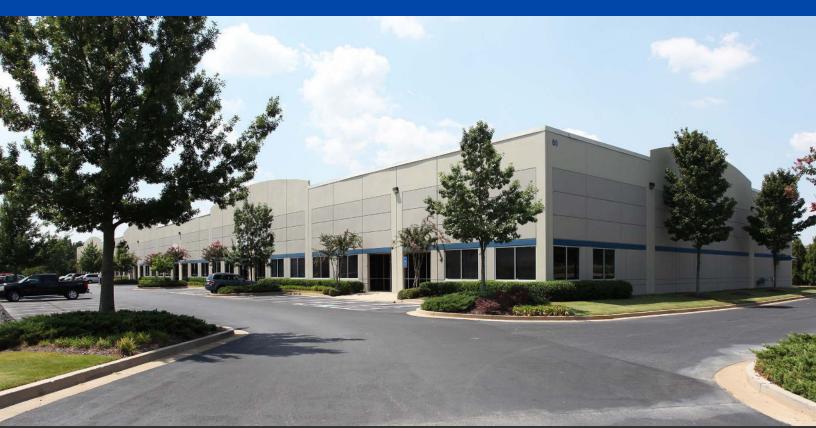

# **54 LIBERTY INDUSTRIAL PARKWAY**McDonough, GA 30253

16,800 SF Available

# PROPERTY HIGHLIGHTS

- 72,800 SF Total Building
- 16,800 SF Available
- 1,200 SF Office
- 5 Dock High Doors (9' x 10')
- 1 Drive In Door (12' x 12') with ramp
- 23' Ceiling Height
- Built in 2000
- Rear load configuration
- Parking ratio: 1.6 / 1,000 SF
- 115' truck court
- .60 mil TPO roof