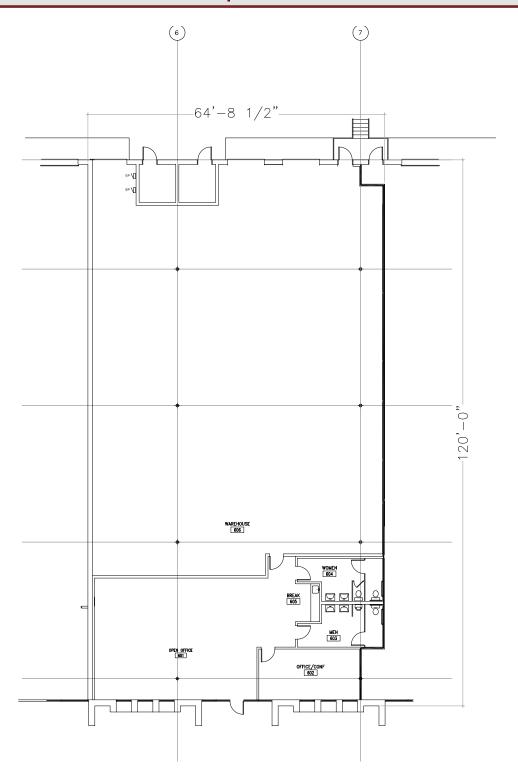

#### **Available Space:**

Suite 600:

± 7,232 SF

± 1,784 SF Office

2 Dock Highs

Clear Height: 20'

#### **Property Features:**

► Truck Court: ± 120' Deep

Building Type: Brick

Zoning: C-1 (Neighborhood Commercial)

Potential Outside Storage

1600 NORTHSIDE DRIVE NW Suite 100 ATLANTA, GA 30318 404.352.1882 WHNRE.COM