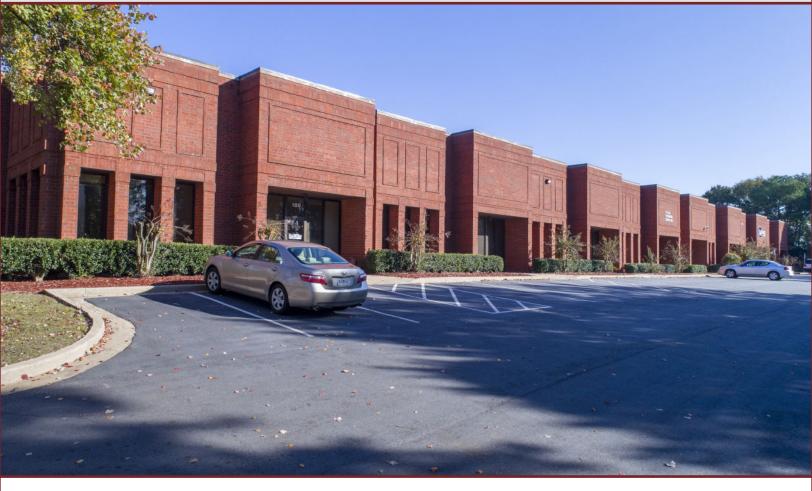

### INDUSTRIAL SPACE FOR LEASE

#### **Available Space:**

- Suite 100:
  - ± 5.092 SF
  - ± 800 SF Office
  - 1 Dock High Door
  - 1 Drive-In Door
- Clear Height: 20'

#### **Property Features:**

- Building Type: Brick
- Zoning: Light Industrial
- Potential Outside Storage

Owned & Managed By:

1600 NORTHSIDE DRIVE NW Suite 100 ATLANTA, GA 30318 404.352.1882 WHNRE.COM

Joseph Rogers | Partner C: 404.550.0817 jrogers@whnre.com Matt Sirockman | Associate C: 404.202.2222 msirockman@whnre.com