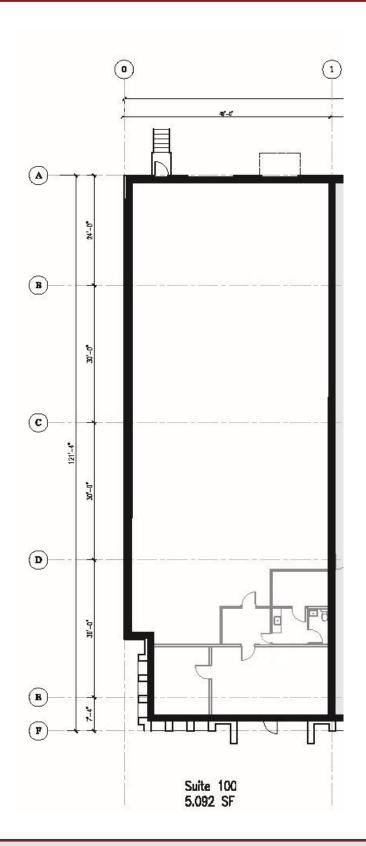

#### **Available Space:**

- Suite 100:
  - ± 5.092 SF
  - ± 800 SF Office
  - 1 Dock High Door
  - 1 Drive-In Door
- Clear Height: 20'