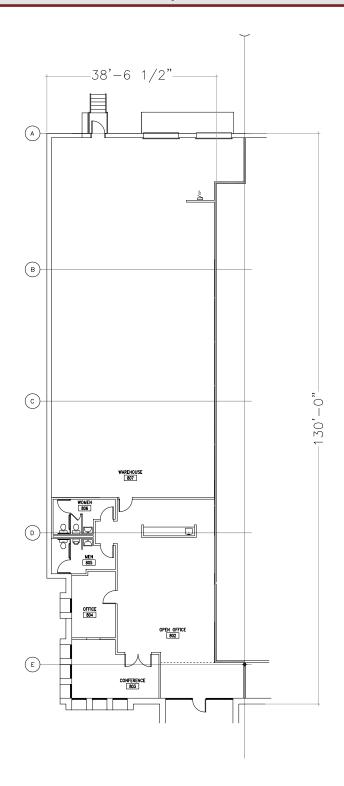

#### **Available Space:**

- Suite 100:
  - ± 5.092 SF
  - ± 800 SF Office
  - 1 Dock High Door
  - 1 Drive-In Door
- Clear Height: 20'