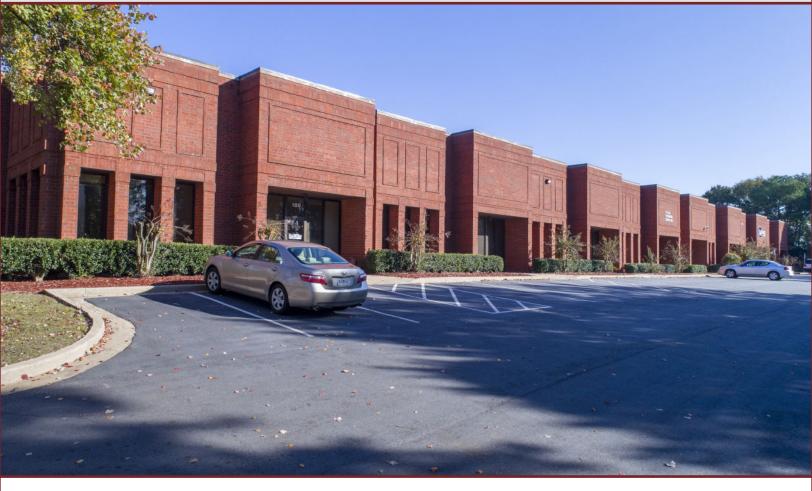

### INDUSTRIAL SPACE FOR LEASE

#### **Available Space:**

Suite 800:

±4,759 SF

±1,614 SF Office

1 Dock High Door

Clear Height: 20'

#### **Property Features:**

- Building Type: Brick
- Zoning: Light Industrial
- Potential Outside Storage

Owned & Managed By:

1600 NORTHSIDE DRIVE NW Suite 100 ATLANTA, GA 30318 404.352.1882 WHNRE.COM

Joseph Rogers | Partner C: 404.550.0817 jrogers@whnre.com Matt Sirockman | Associate C: 404.202.2222 msirockman@whnre.com