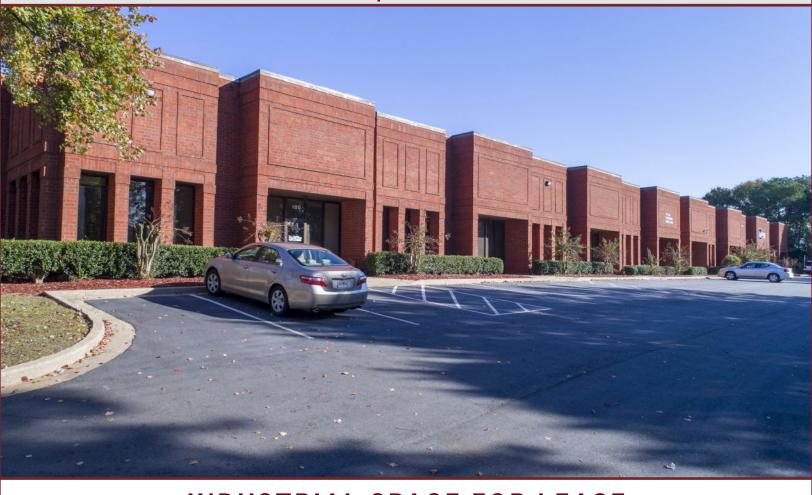

### INDUSTRIAL SPACE FOR LEASE

#### **Available Space:**

Suite 800:

±4,759 SF

±1,614 SF Office

1 Dock High Door

Clear Height: 20'

#### **Property Features:**

- Building Type: Brick
- Zoning: Light Industrial
- Potential Outside Storage

Owned & Managed By:

1600 NORTHSIDE DRIVE NW Suite 100 ATLANTA, GA 30318 404.352.1882 WHNRE.COM

Joseph Rogers | Partner C: 404.550.0817 jrogers@whnre.com Matt Sirockman | Associate C: 404.202.2222 msirockman@whnre.com