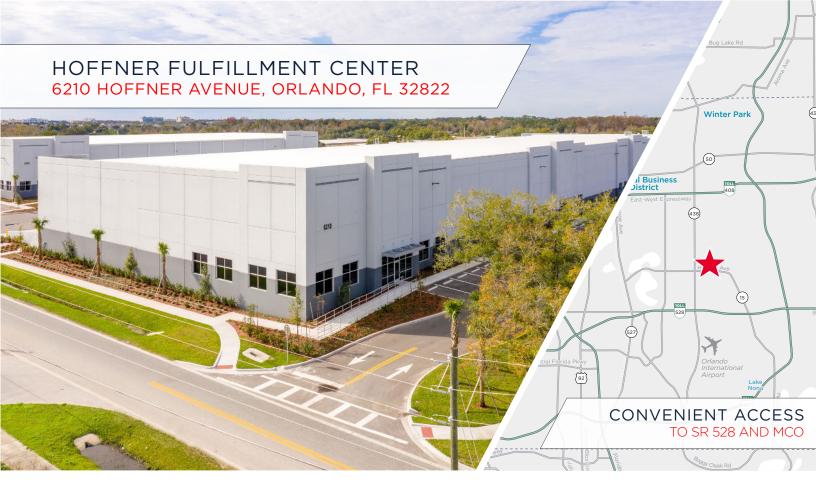

23,992 SF AVAILABLE FOR LEASE

## SPACE HIGHLIGHTS

**WAREHOUSE SF** 22,009 SF

CLEAR HEIGHT

LOADING DOORS (10) DOCK DOORS (1) RAMP **OFFICE SF** 1,983 SF

YEAR BUILT 2019

**ELECTRICAL SPECS** 3-PHASE

**ZONING** IND-1/IND-5

**AVAILABILITY** MARCH 1, 2025

## CONTACT INFORMATION

TAYLOR ZAMBITO
Senior Director

+1 407 541 4409 taylor.zambito@cushwake.com RYAN HUBBARD
Director
+1 407 541 4390
rvan.hubbard@cushwake.com





## 6210 HOFFNER AVENUE

SUITE 100



## CONTACT INFORMATION

TAYLOR ZAMBITO
Senior Director
+1 407 541 4409
taylor zambito@cushwake.co

**RYAN HUBBARD** Director +1 407 541 4390 ryan.hubbard@cushwake.com