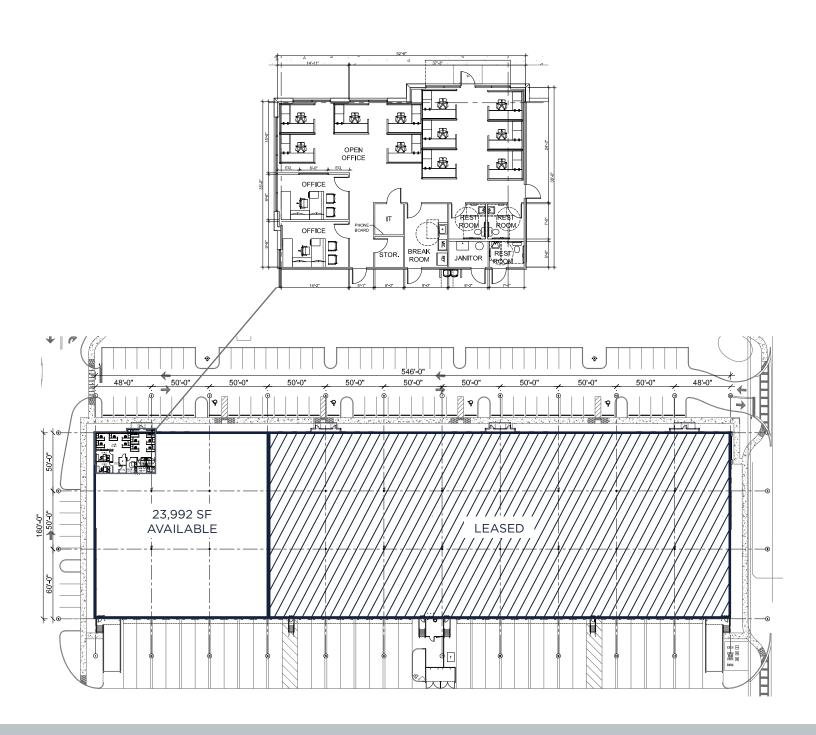

23,992 SF AVAILABLE FOR LEASE

## SPACE HIGHLIGHTS

**WAREHOUSE SF** 22,009 SF

CLEAR HEIGHT

LOADING DOORS (10) DOCK DOORS (1) RAMP **OFFICE SF** 1,983 SF

YEAR BUILT 2019

**ELECTRICAL SPECS** 3-PHASE

**ZONING** IND-1/IND-5

**AVAILABILITY** MARCH 1, 2025