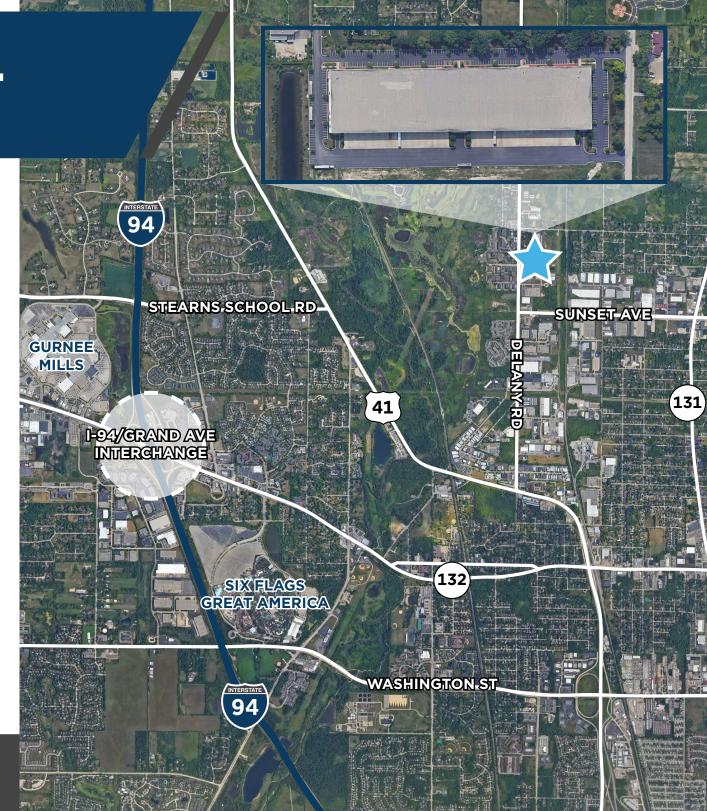

### AERIAL MAP

30 minutes to O'Hare

Easy Access to I-94 & US-41

Excellent Labor Nearby