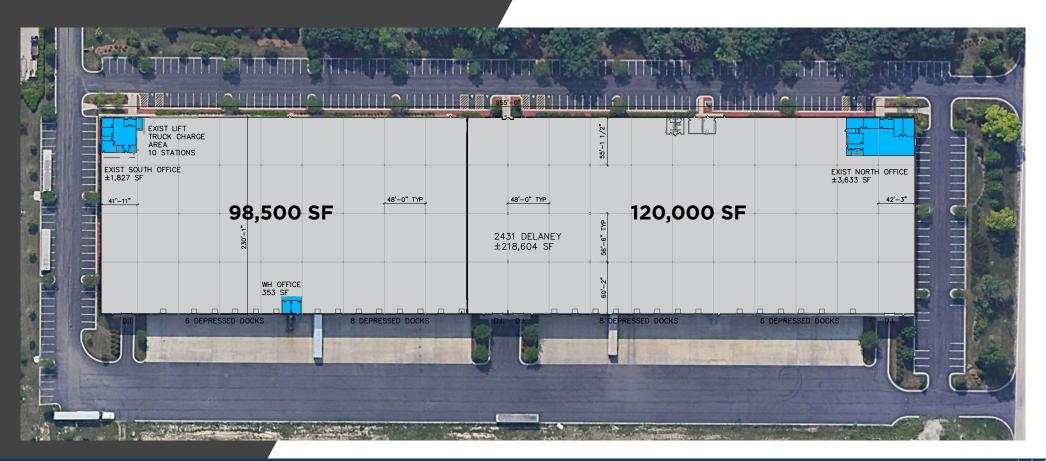

### **PROPERTY FEATURES**

**Space Available:** 218,500 SF (Divisible) **Office Area:** 5.460 SF

Clear Height: 30'

**Exterior Docks:** 28 Docks

**Drive-in Doors:** 4 Doors

Year Built: 2014

Car Parking: 250+ Spaces

Power: 1,200 Amp @ 480/277 Volt 800 Amp @ 480/277 Volt

**Sprinkler:** ESFR

Lease Rate: Subject to Offer

Sale Price: \$125 PSF (\$27,312,500)

**Space Available:** 218,500 SF (Divisible)

Column Spacing: 48' X 56' 6"

**Total Office Size:** 5,460 SF

South Office Size: 1,827 SF

North Office Size: 3,633 SF

WH Office Size: 353 SF

Eric Fischer
Executive Managing Director
+1 847 720 1369
eric.fischer@cushwake.com

Brett Kroner Vice Chair +1 847 720 1367 brett.kroner@cushwake.com Keith Puritz
Vice Chair
+1 847 720 1366
keith.puritz@cushwake.com