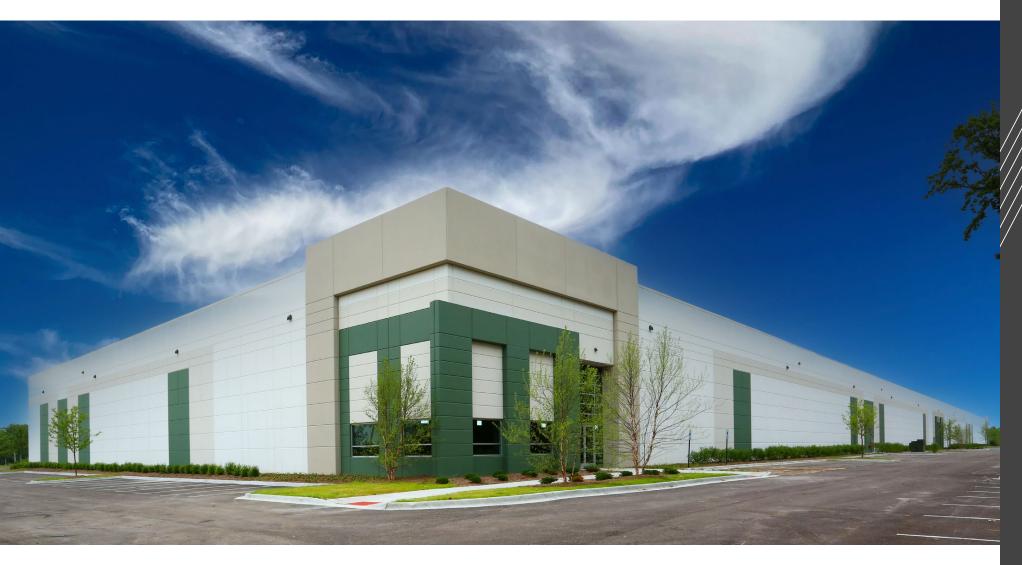

# 218,500 SF INDUSTRIAL SPACE AVAILABLE FOR SALE OR LEASE

## 2431 DELANY RD

Dalfen INDUSTRIAL

WAUKEGAN. IL

Eric Fischer
Executive Managing Director
+1 847 720 1369
eric.fischer@cushwake.com

Brett Kroner Vice Chair +1 847 720 1367 brett.kroner@cushwake.com Keith Puritz Vice Chair +1 847 720 1366 keith.puritz@cushwake.com Marc Samuels
Director
+1 847 720 1368
marc.samuels@cushwake.com

### **PROPERTY FEATURES**

**Space Available:** 218,500 SF (Divisible) **Office Area:** 5.460 SF

Clear Height: 30'

**Exterior Docks:** 28 Docks

**Drive-in Doors:** 4 Doors

Year Built: 2014

Car Parking: 250+ Spaces