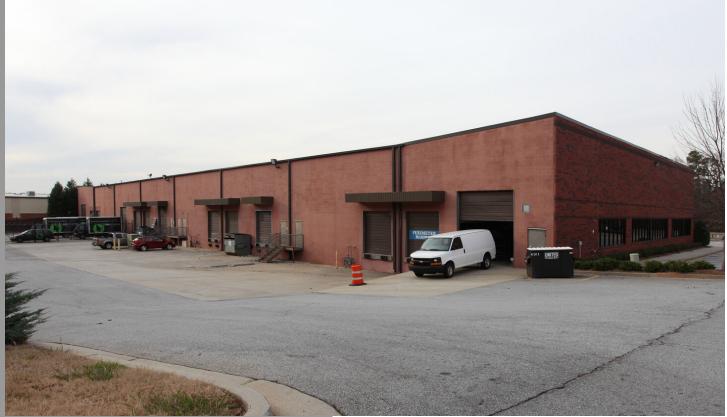

#### MISC:

Situated in a prime location with a masterplanned business park environment. Building is composed of 4,571 SF and includes two (2) 9' x 10' dock high doors. This 3.2 acre lot is conveniently located on Peachtree Industrial Boulevard near Peachtree Corners in Gwinnett County.

#### **PROPERTY INFO:**

- 4,571 SF Total
- 3,079 SF Office
- 1.492 SF Warehouse
- 22' Minimum Clear Height
- Two (2) 9' x 10' Dock High Doors
- 40' x 40' Column Spacing
- Class III WET Sprinkler
- 277 / 480 volt, 3 Phase Electrical Service
- Rear Load Configuration
- 2.5/1000 Auto Parking
- 110' Truck Court Depth
- Ample Store-Front Glass
- Constructed in 2001
- Frontage on Peachtree Industrial Blvd