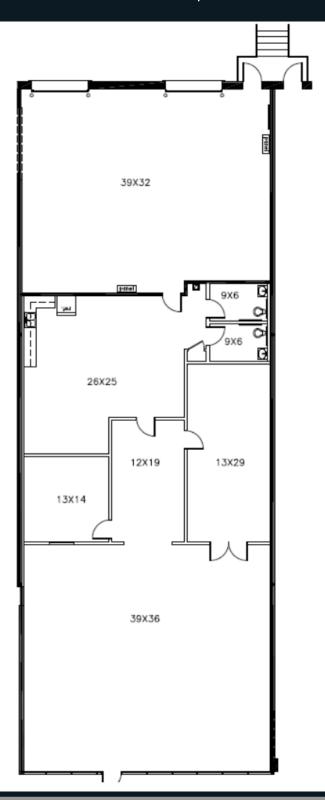

#### **PROPERTY INFO:**

- 4,571 SF Total
- 3,079 SF Office
- 1.492 SF Warehouse
- 22' Minimum Clear Height
- Two (2) 9' x 10' Dock High Doors
- 40' x 40' Column Spacing
- Class III WET Sprinkler
- 277 / 480 volt, 3 Phase Electrical Service
- Rear Load Configuration
- 2.5/1000 Auto Parking
- 110' Truck Court Depth
- Ample Store-Front Glass
- Constructed in 2001
- Frontage on Peachtree Industrial Blvd