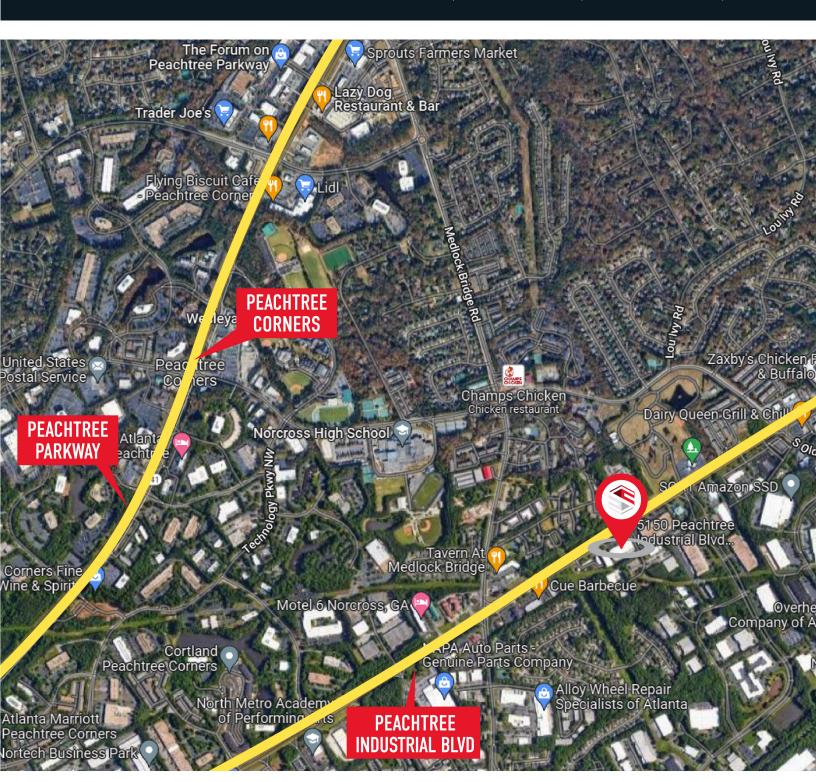

#### MISC:

Situated in a prime location with a masterplanned business park environment. Building is composed of 4,571 SF and includes two (2) 9' x 10' dock high doors. This 3.2 acre lot is conveniently located on Peachtree Industrial Boulevard near Peachtree Corners in Gwinnett County.