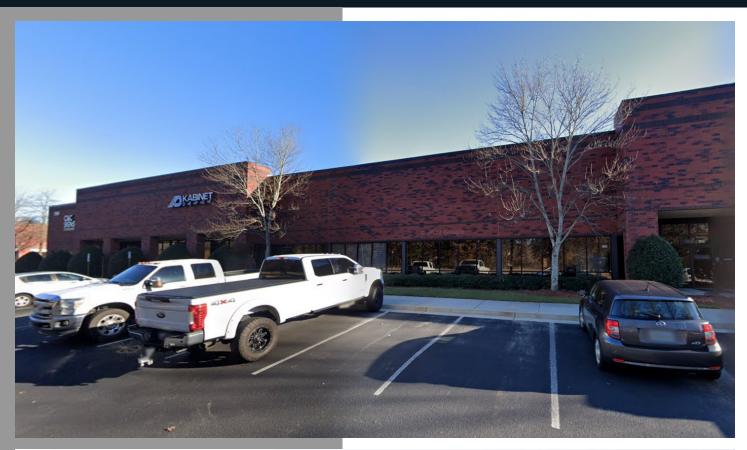

#### MISC:

Situated in a prime location with a masterplanned business park environment. Building is composed of 4,571 SF and includes two (2) 9' x 10' dock high doors. This 3.2 acre lot is conveniently located on Peachtree Industrial Boulevard near Peachtree Corners in Gwinnett County.

#### **PROPERTY INFO:**

- 4,571 SF Total
- 3,079 SF Office
- 1.492 SF Warehouse
- 22' Minimum Clear Height
- Two (2) 9' x 10' Dock High Doors
- 40' x 40' Column Spacing
- Class III WET Sprinkler
- 277 / 480 volt, 3 Phase Electrical Service
- Rear Load Configuration
- 2.5/1000 Auto Parking
- 110' Truck Court Depth
- Ample Store-Front Glass
- Constructed in 2001
- Frontage on Peachtree Industrial Blvd