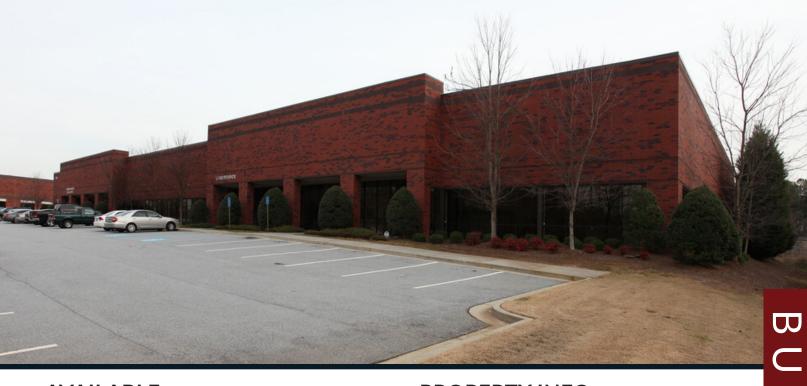

#### MISC:

Situated in a prime location with a masterplanned business park environment. Building is composed of 4,571 SF and includes two (2) 9' x 10' dock high doors. This 3.2 acre lot is conveniently located on Peachtree Industrial Boulevard near Peachtree Corners in Gwinnett County.

#### **PROPERTY INFO:**

- 4,571 SF Total
- 3,079 SF Office
- 1.492 SF Warehouse
- 22' Minimum Clear Height
- Two (2) 9' x 10' Dock High Doors
- 40' x 40' Column Spacing
- Class III WET Sprinkler
- 277 / 480 volt, 3 Phase Electrical Service
- Rear Load Configuration
- 2.5/1000 Auto Parking
- 110' Truck Court Depth
- Ample Store-Front Glass
- Constructed in 2001
- Frontage on Peachtree Industrial Blvd