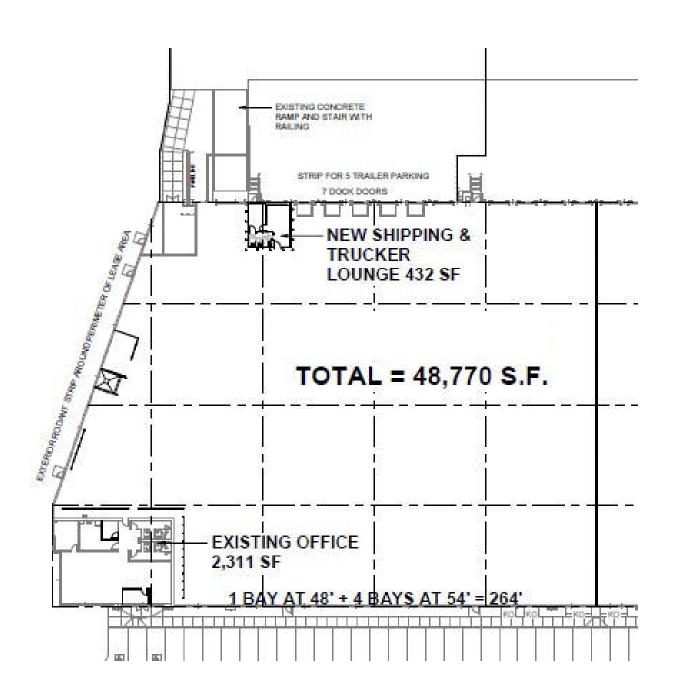

### **Available Space:**

- Suite 100:
  - ±48,770 SF
  - ±2,743 SF Office
  - 10 Dock Highs
  - 1 Drive-in

### **Property Features:**

- Clear Height: 32'
- ► Coulum Spacing: 54' x 50'
- Truck Court: 130' Deep
- ► Fully Secureed Truck court
- **ESFR Sprinklered**

1600 NORTHSIDE DRIVE NW Suite 100 ATLANTA, GA 30318 404.352.1882 WHNRE.COM