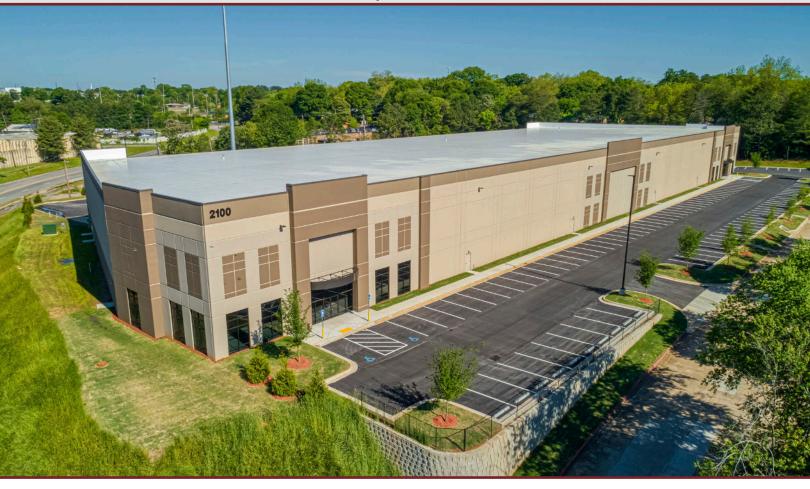

## Airport Fulfillment Center 2100 S. Martin St. | East Point, GA 30344

### INDUSTRIAL SPACE FOR LEASE

### **Available Space:**

- Suite 100:
  - ±48,770 SF
  - ±2,743 SF Office
  - 10 Dock Highs
  - 1 Drive-in

### **Property Features:**

- Clear Height: 32'
- ► Coulum Spacing: 54' x 50'
- Truck Court: 130' Deep
- ► Fully Secureed Truck court
- **ESFR Sprinklered**

1600 NORTHSIDE DRIVE NW Suite 100 ATLANTA, GA 30318 404.352.1882 WHNRE.COM