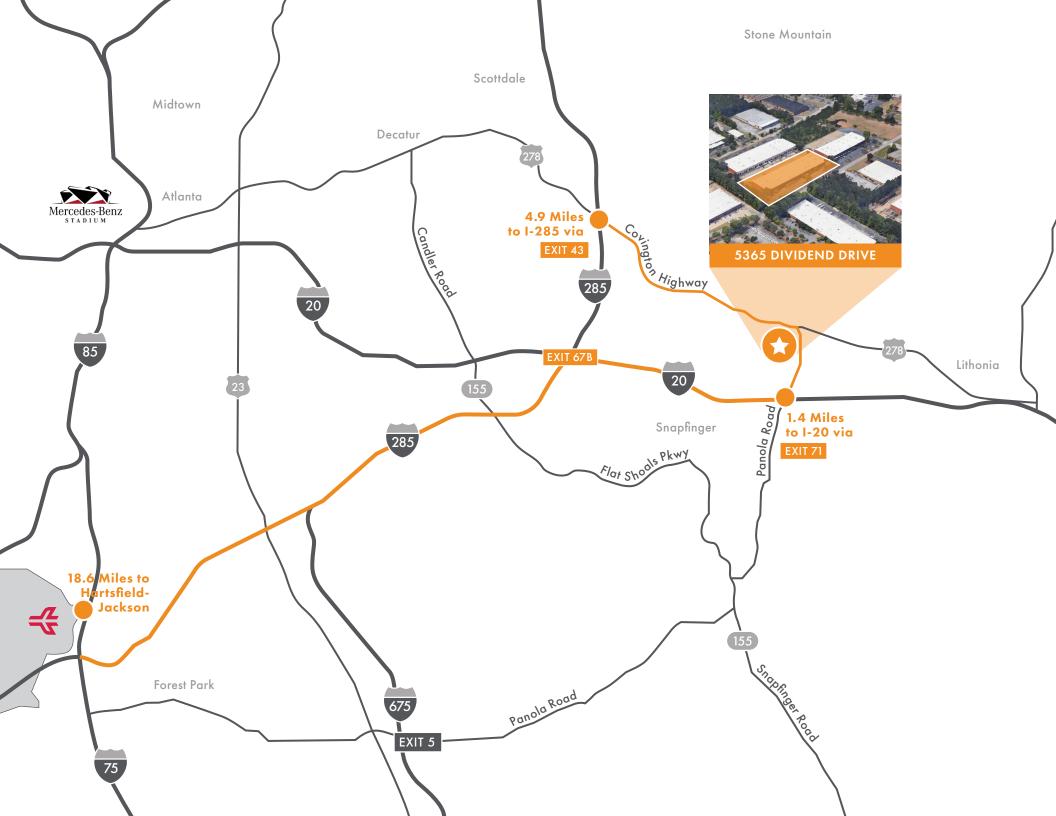

# 5,852 SF of Warehouse Space Available in Decatur

Available September 1, 2023

Just west of Panola Road and less than two miles from I-20, 5365 Dividend Drive offers truck rear-loading and ample car parking.

## 9,665 SF of Warehouse Space Available in Decatur

Available September 1, 2023

Less than two miles from Interstate-20 and just outside of Interstate-285, 5370 Truman Drive provides convenient access to Snapfinger and Lithonia, GA.