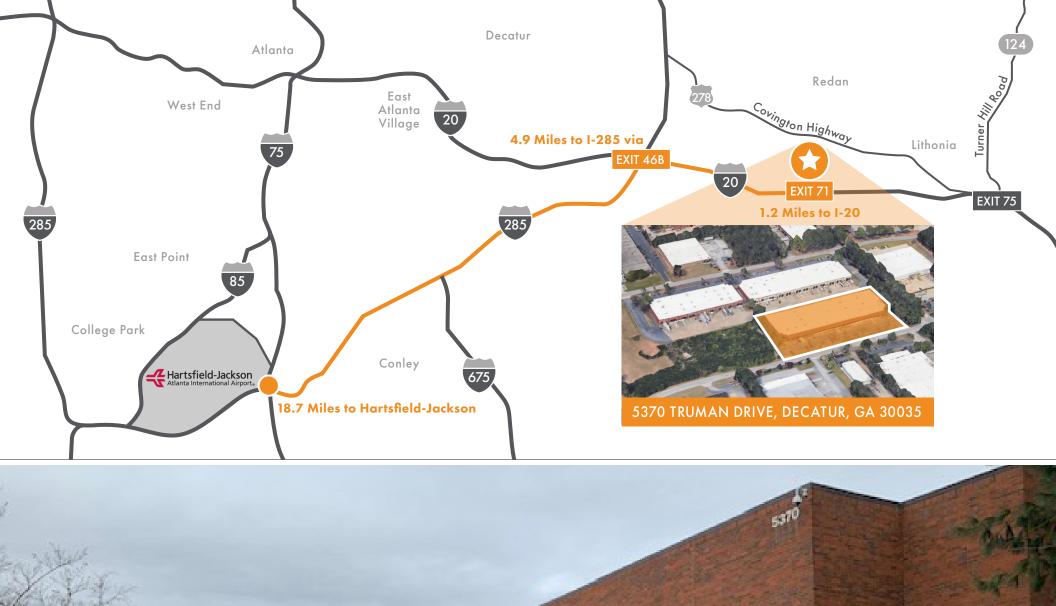

**5370 Truman Drive**, Decatur, GA 30035

## 9,665 SF of Warehouse Space Available in Decatur

Available September 1, 2023

Less than two miles from Interstate-20 and just outside of Interstate-285, 5370 Truman Drive provides convenient access to Snapfinger and Lithonia, GA.