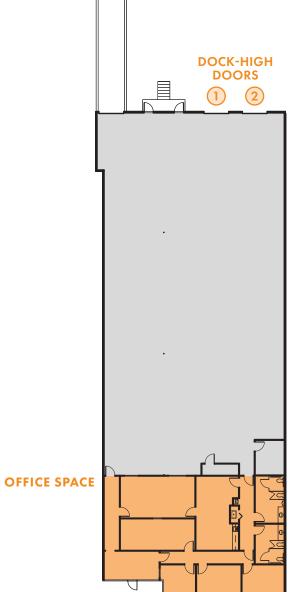

### 9,665 SF Suite C

| 9,665 | TOTAL SF          |          |
|-------|-------------------|----------|
| 2     | DOCK-HIGH DOORS   | 0        |
| 1     | DRIVE-IN DOOR     | $\nabla$ |
| 22′   | CLEAR HEIGHT      |          |
|       | fully sprinklered |          |

**DRIVE-IN** 