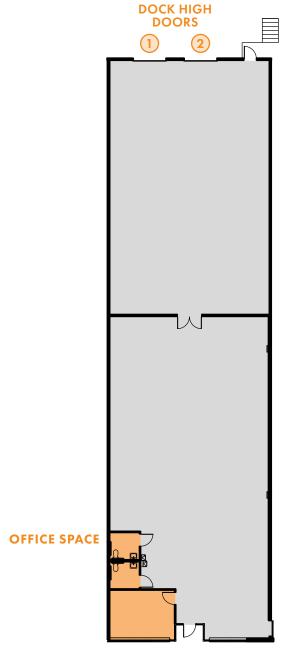

### **5,852 SF Suite G**

| 5,852 | TOTAL SF          |
|-------|-------------------|
| 2     | DOCK HIGH DOORS O |
| 20′   | CLEAR HEIGHT      |
| Rear  | LOADING TYPE      |

andy.head@foundrycommercial.com 404.713.4601