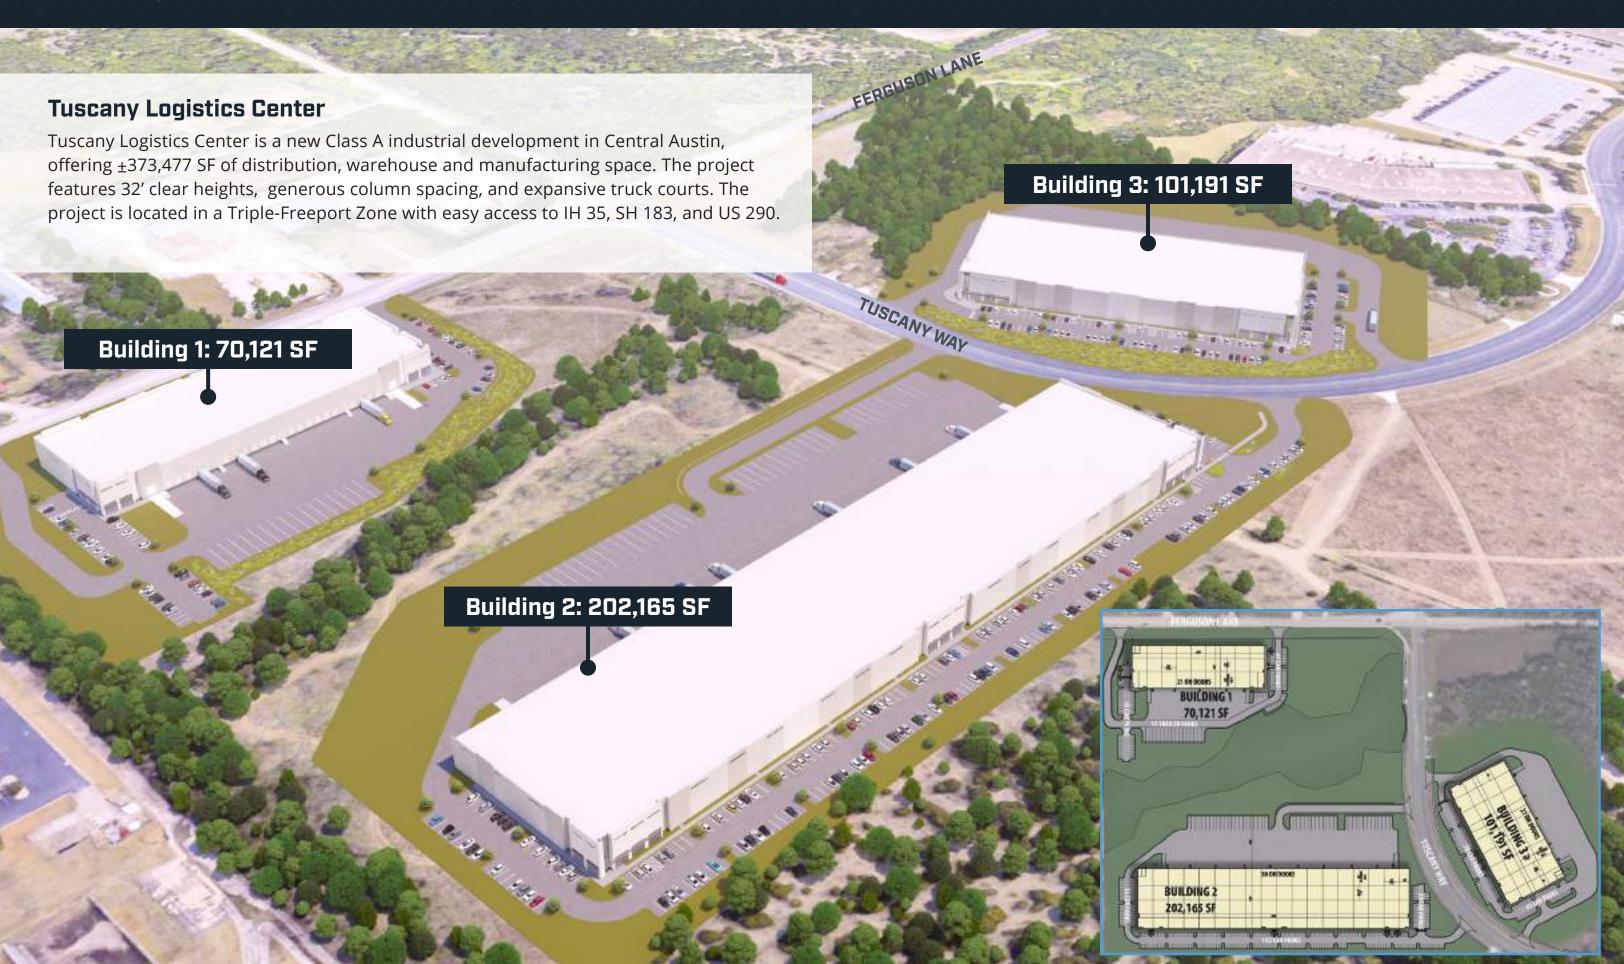

# The Project

## **Building 1: 70,121 SF**

### **Building 2: 202,165 SF**

### **Building 3: 101,191 SF**