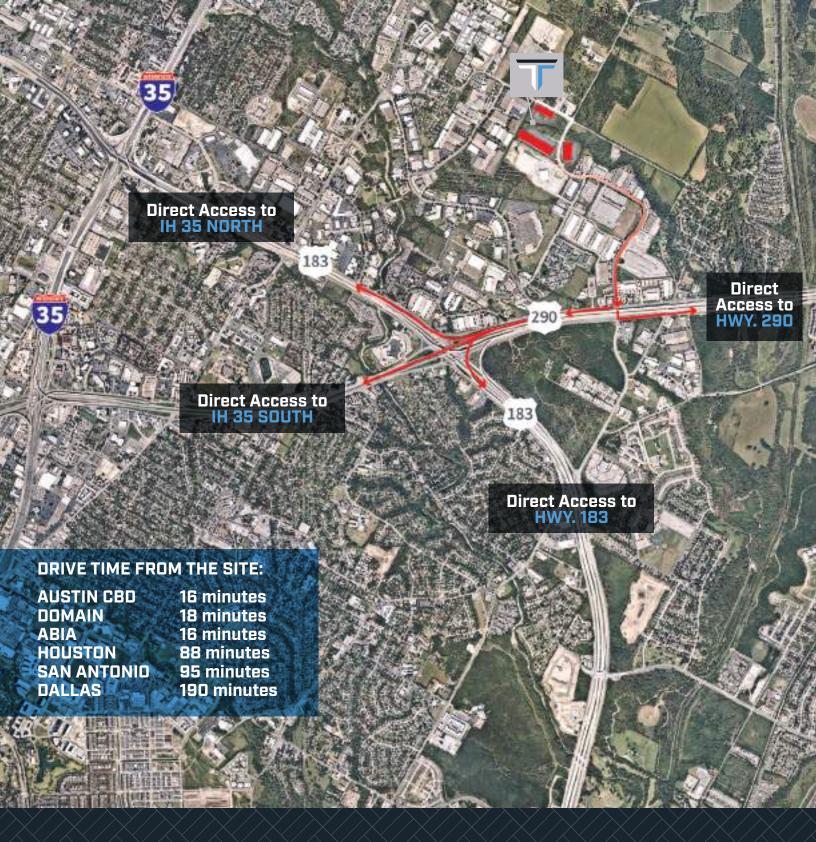

### **Location Map**

- Office space: Spec office at the time of shell
- **Construction:** Concrete tilt-wall construction
- Roof system: 60-mil white TPO w/ R-9.1
- **Truck courts:** 6" reinforced concrete
- Truck courts depth: 135'
- Clear height: 32'
- Fire suppression: ESFR
- Slab: 6" reinforced concrete
- Loading docks: Rear-loading • **Dock doors:** 21 overhead doors
- Ramps: 2 ramps
- **Tybrical Coyumn spacing:** 54' x 53'4" with 60'
- **Power:** 1200 amps
- Parking ratio: 121 car parks