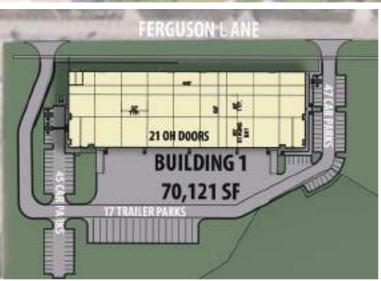

## **Building 1: 70,121 SF**

### 2401 Ferguson Lane

- Office space: Office build out to suit
- **Construction:** Concrete tilt-wall construction
- Roof system: 60-mil white TPO w/ R-9.1 insulation
- **Truck courts:** 6" reinforced concrete
- Truck courts depth: 140'
- Clear height: 32'
- Fire suppression: ESFR
- **Slab:** 6" reinforced concrete
- Loading docks: Front-loading
- **Dock doors:** 21 overhead doors
- Ramps: 2 ramps
- Typical column spacing: 52'x 45' w/ 60' staging bay
- **Power:** 1200 amps
- Parking ratio: 92 car parks / 17 trailer parks