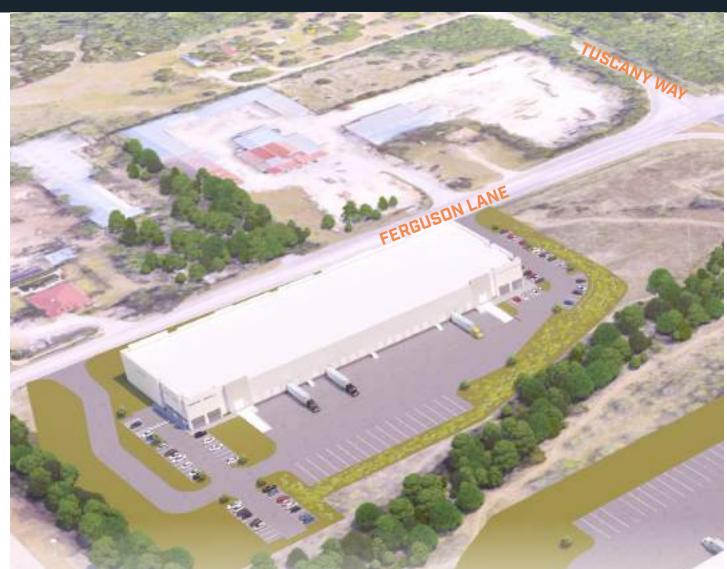

## **Building 1: 70,121 SF**

### 2401 Ferguson Lane

- Office space: Office build out to suit
- **Construction:** Concrete tilt-wall construction
- Roof system: 60-mil white TPO w/ R-9.1 insulation
- **Truck courts:** 6" reinforced concrete
- Truck courts depth: 140'
- Clear height: 32'
- Fire suppression: ESFR
- **Slab:** 6" reinforced concrete
- Loading docks: Front-loading
- **Dock doors:** 21 overhead doors
- Ramps: 2 ramps
- Typical column spacing: 52'x 45' w/ 60' staging bay
- **Power:** 1200 amps
- Parking ratio: 92 car parks / 17 trailer parks