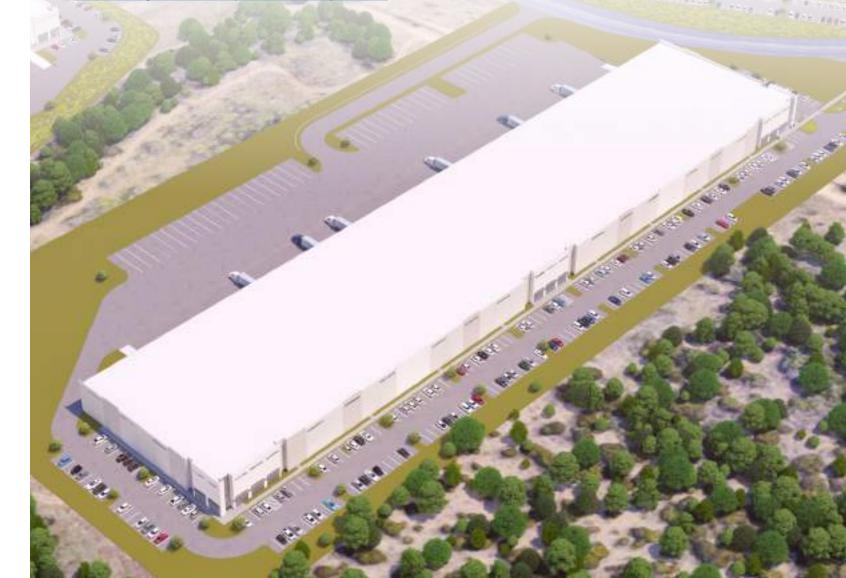

### **Building 2: 202,165 SF**

### 9400 Tuscany Way

- Office space: Spec office at the time of shell completion
- **Construction:** Concrete tilt-wall construction
- Roof system: 60-mil white TPO w/ R-9.1 insulation
- Truck courts: 6" reinforced concrete
- Truck courts depth: 190'
- Clear height: 32'
- Fire suppression: ESFR
- **Slab:** 6" reinforced concrete
- Loading docks: Rear-loading
- **Dock doors:** 50 overhead doors
- Ramps: 2 ramps
- **Typical column spacing:** 54' x 50'8" with 60' staging bay
- **Power:** 1200 amps
- Parking ratio: 226 car parks / 50 trailer parks