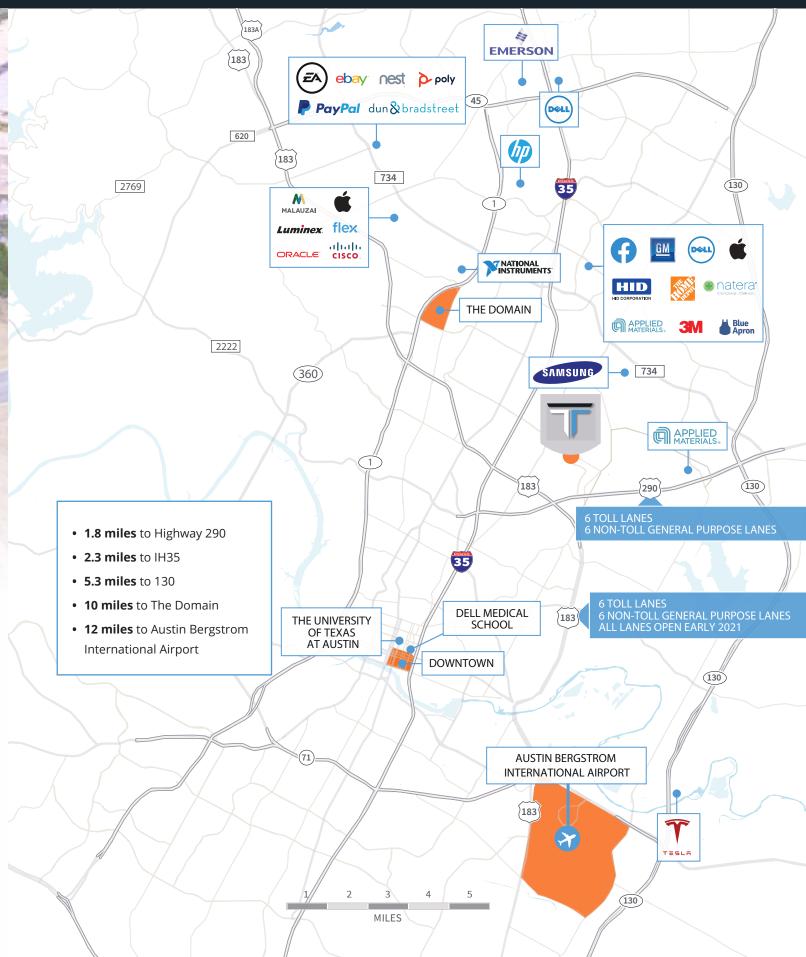

### **Location Map**

- Office space: Spec office at the time of shell
- **Construction:** Concrete tilt-wall construction
- Roof system: 60-mil white TPO w/ R-9.1
- **Truck courts:** 6" reinforced concrete
- Truck courts depth: 135'
- Clear height: 32'
- Fire suppression: ESFR
- Slab: 6" reinforced concrete
- Loading docks: Rear-loading • **Dock doors:** 21 overhead doors
- Ramps: 2 ramps
- **Tybrical Coyumn spacing:** 54' x 53'4" with 60'
- **Power:** 1200 amps
- Parking ratio: 121 car parks