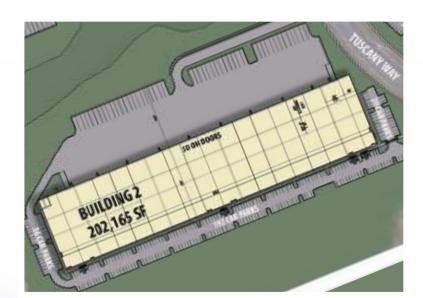

### **Building 2: 202,165 SF**

### 9400 Tuscany Way

- Office space: Spec office at the time of shell completion
- **Construction:** Concrete tilt-wall construction
- Roof system: 60-mil white TPO w/ R-9.1 insulation
- Truck courts: 6" reinforced concrete
- Truck courts depth: 190'
- Clear height: 32'
- Fire suppression: ESFR
- **Slab:** 6" reinforced concrete
- Loading docks: Rear-loading
- **Dock doors:** 50 overhead doors
- Ramps: 2 ramps
- **Typical column spacing:** 54' x 50'8" with 60' staging bay
- **Power:** 1200 amps
- Parking ratio: 226 car parks / 50 trailer parks