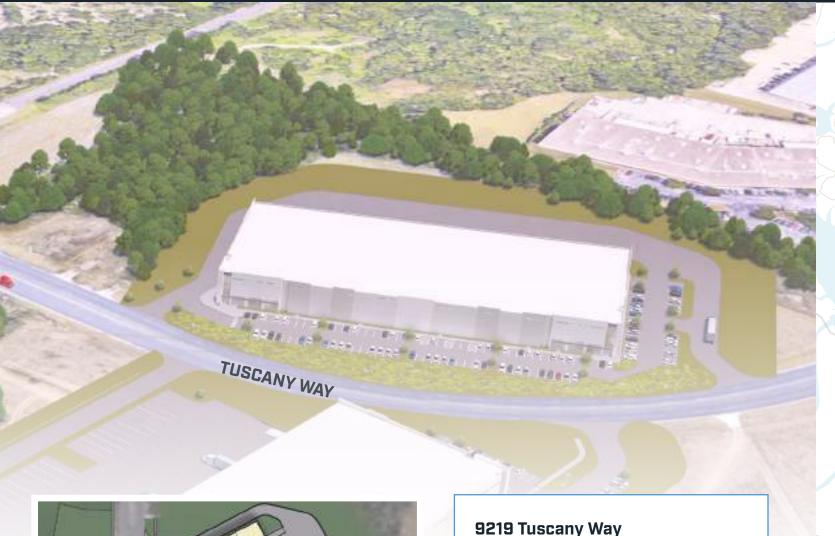

### **Location Map**

- Office space: Spec office at the time of shell
- **Construction:** Concrete tilt-wall construction
- Roof system: 60-mil white TPO w/ R-9.1
- **Truck courts:** 6" reinforced concrete
- Truck courts depth: 135'
- Clear height: 32'
- Fire suppression: ESFR
- Slab: 6" reinforced concrete
- Loading docks: Rear-loading • **Dock doors:** 21 overhead doors
- Ramps: 2 ramps
- **Tybrical Coyumn spacing:** 54' x 53'4" with 60'
- **Power:** 1200 amps
- Parking ratio: 121 car parks