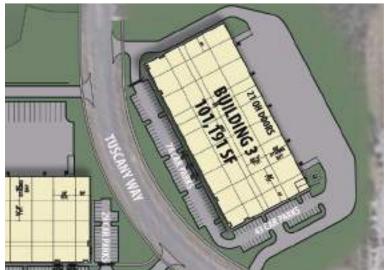

### **Building 3: 101,191 SF**

### **Location Map**

- Office space: Spec office at the time of shell
- **Construction:** Concrete tilt-wall construction
- Roof system: 60-mil white TPO w/ R-9.1
- **Truck courts:** 6" reinforced concrete
- Truck courts depth: 135'
- Clear height: 32'
- Fire suppression: ESFR
- Slab: 6" reinforced concrete
- Loading docks: Rear-loading • **Dock doors:** 21 overhead doors
- Ramps: 2 ramps
- **Tybrical Coyumn spacing:** 54' x 53'4" with 60'
- **Power:** 1200 amps
- Parking ratio: 121 car parks