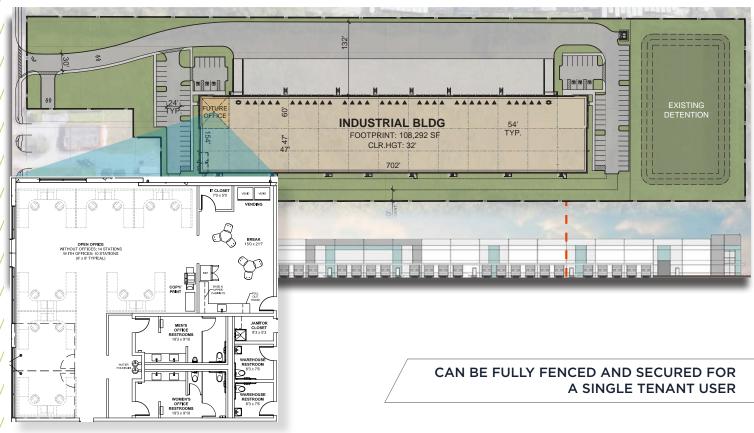

#### **HIGHLIGHTS**

**ASKING RATE** \$7.75/SF NNN

**SPACE AVAILABLE** 30,000 SF - 108,292 SF

**CLEAR HEIGHT** 

**GRADE-LEVEL** 

**COLUMN SPACING** 40'D X 54'W Typical 60'D X 54'W Staging Bay **OPEX\*** \$2.36/PSF

**OFFICE AREA** 2.783 SF

**LOADING** Front Load

**PARKING RATIO** 0.85/1,000

**BUILDING DEPTH** 141'

**BUILDING SIZE** 

108,292 SF

**SITE AREA** 9.05 AC

**DOCK-HIGH** 

ZONING I-P/AN

**AVAILABILITY** Q1 2022

\*Denotes Estimated Operating Expenses for 2021