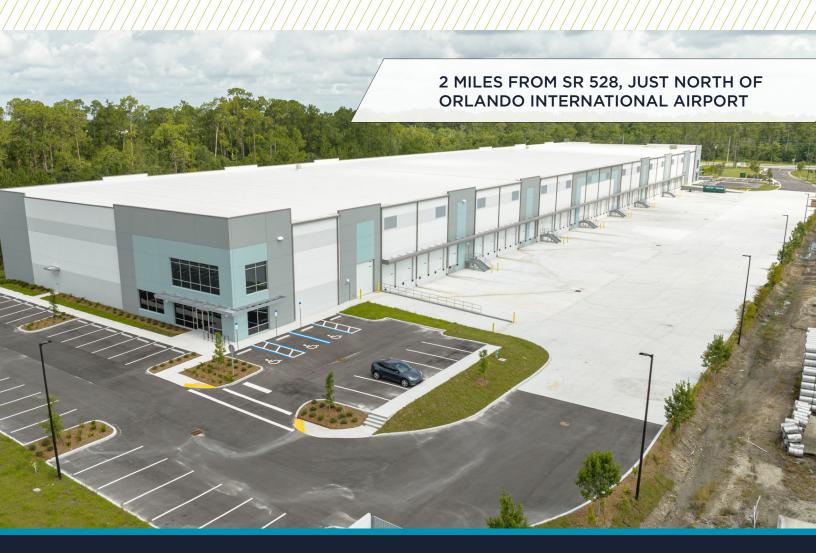

# CONWAY LOGISTICS CENTER 4840 HOFFNER AVE. ORLANDO, FL

**DELIVERY SEPTEMBER 2022** 

#### **HIGHLIGHTS**

**ASKING RATE** \$7.75/SF NNN

**SPACE AVAILABLE** 30,000 SF - 108,292 SF

**CLEAR HEIGHT** 

**GRADE-LEVEL** 

**COLUMN SPACING** 40'D X 54'W Typical 60'D X 54'W Staging Bay **OPEX\*** \$2.36/PSF

**OFFICE AREA** 2.783 SF

**LOADING** Front Load

**PARKING RATIO** 0.85/1,000

**BUILDING DEPTH** 141'

**BUILDING SIZE** 

108,292 SF

**SITE AREA** 9.05 AC

**DOCK-HIGH** 

ZONING I-P/AN

**AVAILABILITY** Q1 2022

\*Denotes Estimated Operating Expenses for 2021