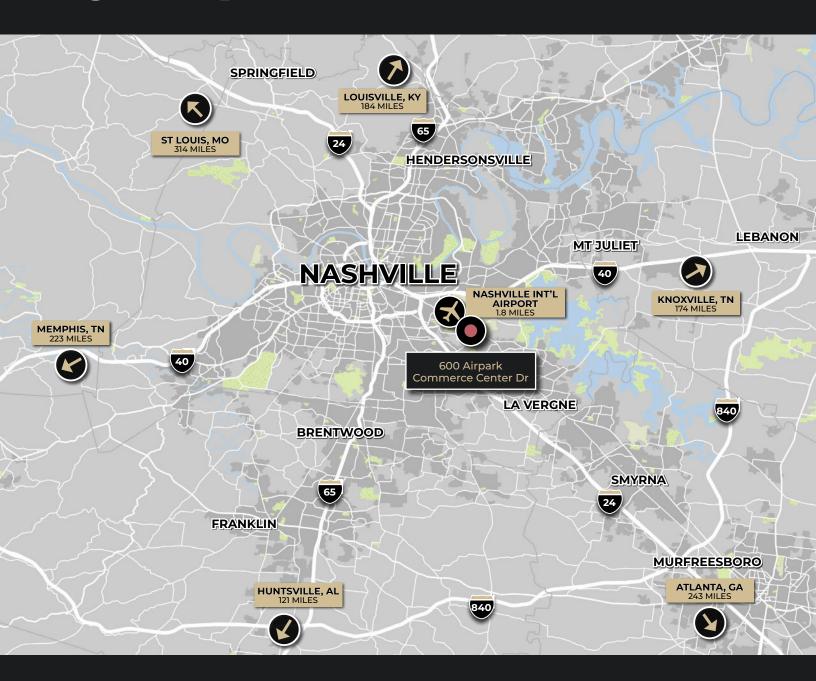

|
| Lighting            | LED Warehouse Fixtures With OC Sensons                             |  |
| Electric            | 3,000-AMP Service                                                  |  |
| Roof                | 60 MIL White TPO                                                   |  |
| Fire Protection     | ESFR                                                               |  |
| Floor               | 7" Unreinforced Concrete 4,000 PSI Concrete Slab Bearing on 6" GAB |  |
| Parking             | 218 Car Parks                                                      |  |
| Trailer Parking     | 43 Trailer Spaces at East Truck Court                              |  |



# **Access Map**





## CORPORATE NEIGHBORS









1/2

3

4

5

**#FERGUSON**®







6

7

8

9

# **Regional Map**



### Bo Fulk, SIOR

+1 615 598 8273 bo.fulk@kbcadvisors.com

#### **Chad Tuck**

+1 615 336 8190 chad.tuck@kbcadvisors.com

### KBC Advisors | Nashville 611 Merritt Ave, Suite 100

Nashville, TN 37203





© 2024 KBC ADVISORS This information has been obtained from sources believed to be reliable but has not been verified for accuracy or completeness, and KBC Advisors disclaims any guarantees, warranties or representations, express or implied, as to the completeness or accuracy as to the information contained herein. You should conduct a careful, independent investigation of the property and verify all information. Any reliance on this information is solely at your own risk. The KBC ADVISORS logo is a service mark of KBC ADVISORS. All other marks displayed on this document are the propert