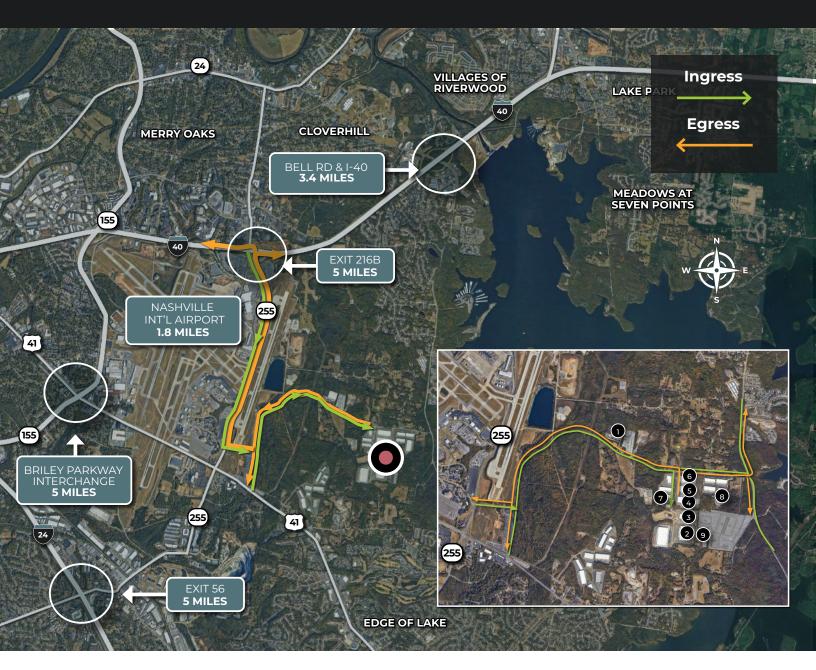

# **Access Map**

## CORPORATE NEIGHBORS

1/2

3

4

5

**#FERGUSON**®

6

7

8

9