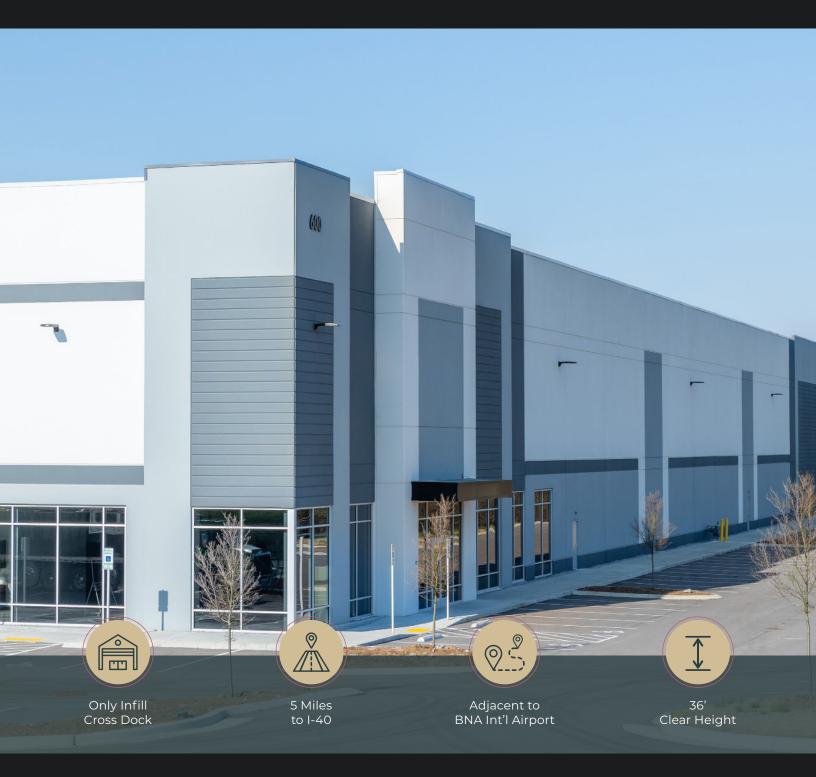

# 68,040 - 317,520 SF Available For Lease





#### Bo Fulk, SIOR

+1 615 598 8273 bo.fulk@kbcadvisors.com

#### **Chad Tuck**

+1 615 336 8190 chad.tuck@kbcadvisors.com KBC Advisors | Nashville 611 Merritt Ave, Suite 100 Nashville, TN 37203



# Site Plan & Specifications



#### DIVISBLE BUILDING OPTIONS



| BUILDING | AVAILABLE SF | SPECIFICATIONS                                                          |
|----------|--------------|-------------------------------------------------------------------------|
| Suite A  | 158,760 SF   | Cross-Dock / Loading: 33 docks / 2 Drive In / Dimensions: 420'D x 378'W |
| Suite B  | 68,040 SF    | Front Load / Loading: 21 docks / 1 Drive In / Dimensions: 180'D x 378'W |
| Suite C  | 90,720 SF    | Front Load / Loading: 17 docks / 1 Drive In / Dimensions: 240'D x 378'W |

| BUILDING 3 DETAILS  |