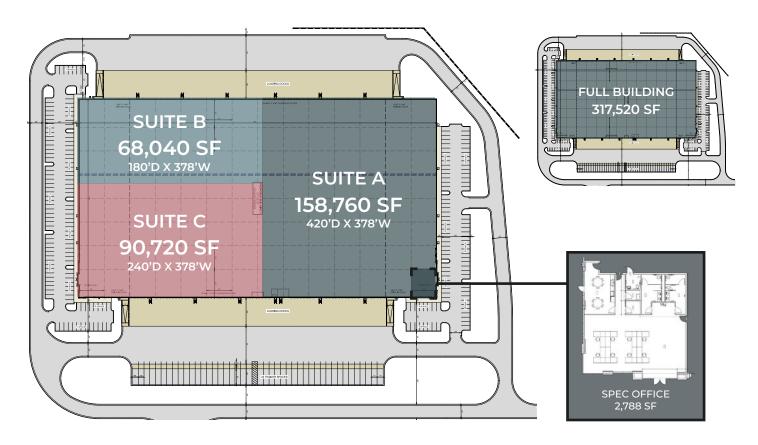

# Site Plan & Specifications

#### DIVISBLE BUILDING OPTIONS

| BUILDING | AVAILABLE SF | SPECIFICATIONS                                                          |
|----------|--------------|-------------------------------------------------------------------------|
| Suite A  | 158,760 SF   | Cross-Dock / Loading: 33 docks / 2 Drive In / Dimensions: 420'D x 378'W |
| Suite B  | 68,040 SF    | Front Load / Loading: 21 docks / 1 Drive In / Dimensions: 180'D x 378'W |
| Suite C  | 90,720 SF    | Front Load / Loading: 17 docks / 1 Drive In / Dimensions: 240'D x 378'W |

| BUILDING 3 DETAILS  |                                                                    |  |
|---------------------|--------------------------------------------------------------------|--|
| Building Dimensions | 420' x 756'                                                        |  |
| Clear Height        | 36' Minimum Clear Height                                           |  |
| Spec Office         | 2,788 SF                                                           |  |
| Column Spacing      | 50' Deep x 54' Wide Typical. 60' Deep Spacing in Staging Bays      |  |
| Truck Court         | 185' Deep                                                          |  |
| Lighting            | LED Warehouse Fixtures With OC Sensons                             |  |
| Electric            | 3,000-AMP Service                                                  |  |
| Roof                | 60 MIL White TPO                                                   |  |
| Fire Protection     | ESFR                                                               |  |
| Floor               | 7" Unreinforced Concrete 4,000 PSI Concrete Slab Bearing on 6" GAB |  |
| Parking             | 218 Car Parks                                                      |  |
| Trailer Parking     | 43 Trailer Spaces at East Truck Court                              |  |