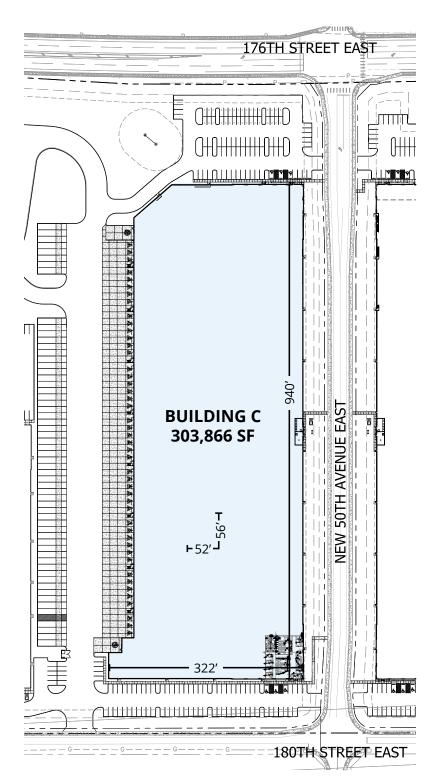

# Tacoma Supply Chain Center 17612 50th Avenue E, Frederickson, WA

- Building C 303,866 SF
- 6,000 SF office
- 36' clear height
- 46 dock high doors with dock packages on every door
- 2 grade level doors
- ESFR
- 3,000 amps
- 59 trailer stalls

# Site Plan