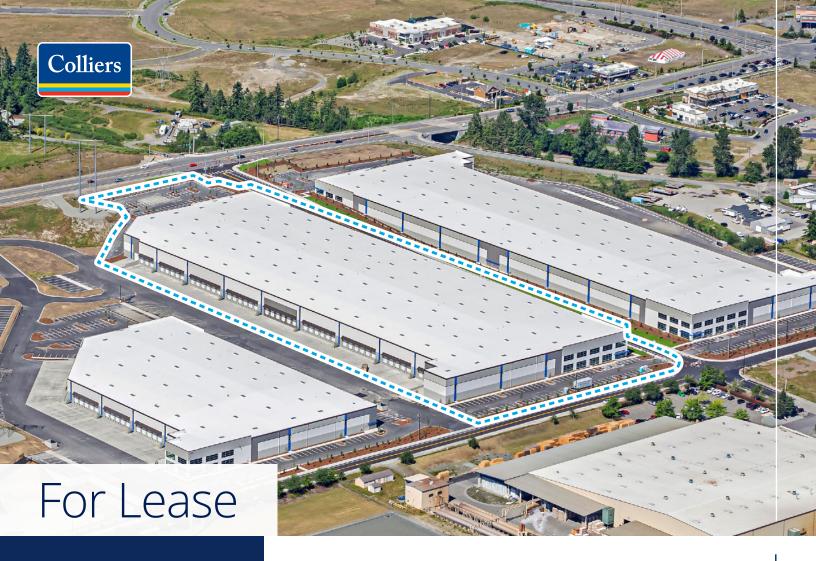

# Tacoma Supply Chain Center 17612 50th Avenue E, Frederickson, WA

- Building C 303,866 SF
- 6,000 SF office
- 36' clear height
- 46 dock high doors with dock packages on every door
- 2 grade level doors
- ESFR
- 3,000 amps
- 59 trailer stalls