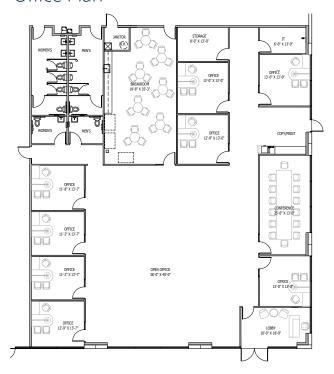

Vice Chair +1 206 624 7401 matt.mcgregor@colliers.com

## **Bill Condon**

Vice Chair +1 206 235 9732 bill.condon@colliers.com

## **Kyle Back**

Vice President +1 206 353 4499 kyle.back@colliers.com

601 Union St, Suite 5300 Seattle, WA 98101 P: +1 206 223 0866 F: +1 206 223 1427 colliers.com

# Tacoma Supply Chain Center 17612 50th Avenue E, Frederickson, WA

- Building C 303,866 SF
- 6,000 SF office
- 36' clear height
- 46 dock high doors with dock packages on every door
- 2 grade level doors
- ESFR
- 3,000 amps
- 59 trailer stalls



Copyright © 2024 Colliers International. Information herein has been obtained from sources deemed reliable, however its accuracy cannot be guaranteed. The user is required to conduct their own due diligence and verification.

# Site Plan

# Office Plan



# Shipping Office Plan



▲ DOCK-HIGH DOOR ● GRADE-LEVEL DOOR



# Contact

## **Matt McGregor**

Vice Chair +1 206 624 7401 matt.mcgregor@colliers.com

#### **Bill Condon**

Vice Chair +1 206 235 9732 bill.condon@colliers.com

# **Kyle Back**

Vice President +1 206 353 4499 kyle.back@colliers.com 601 Union St, Suite 5300 Seattle, WA 98101 P: +1 206 223 0866 colliers.com





This document has been prepared by Colliers International for advertising and general information only. Colliers International makes no guarantees, representations or warranties of any kind, expressed or implied, regarding the information including, but not limited to, warranties of content, accuracy and reliability. Any interested party should undertake their own inquiries as to the accuracy of the information. Col