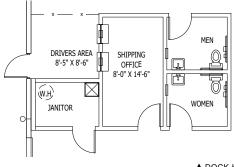

01 matt.mcgregor@colliers.com

## **Bill Condon**

Vice Chair +1 206 235 9732 bill.condon@colliers.com

## **Kyle Back**

Vice President +1 206 353 4499 kyle.back@colliers.com

601 Union St, Suite 5300 Seattle, WA 98101 P: +1 206 223 0866 F: +1 206 223 1427 colliers.com

# Tacoma Supply Chain Center 17612 50th Avenue E, Frederickson, WA

- Building C 303,866 SF
- 6,000 SF office
- 36' clear height
- 46 dock high doors with dock packages on every door
- 2 grade level doors
- ESFR
- 3,000 amps
- 59 trailer stalls



Copyright © 2024 Colliers International. Information herein has been obtained from sources deemed reliable, however its accuracy cannot be guaranteed. The user is required to conduct their own due diligence and verification.

# Site Plan

# Office Plan



# Shipping Office Plan



▲ DOCK-HIGH DOOR ● GRADE-LEVEL DOOR



# Contact

## **Matt McGregor**

Vice Chair +1 206 624 7401 matt.mcgregor@colliers.com

#### **Bill Condon**

Vice Chair +1 206 235 9732 bill.condon@colliers.com

# **Kyle Back**

Vice President +1 206 353 4499 kyle.back@colliers.com 601 Union St, Suite 5300 Seattle, WA 98101 P: +1 206 223 0866 colliers.com





This document has been prepared by Colliers International for advertising and general information only. Colliers International makes no guarantees, representations or warranties of any kind, expressed or implied, regarding the information including, but not limited to, warranties of content, accuracy and reliability. Any interested party should undertake their own inquiries as to the accuracy of the information. Colliers International exclud