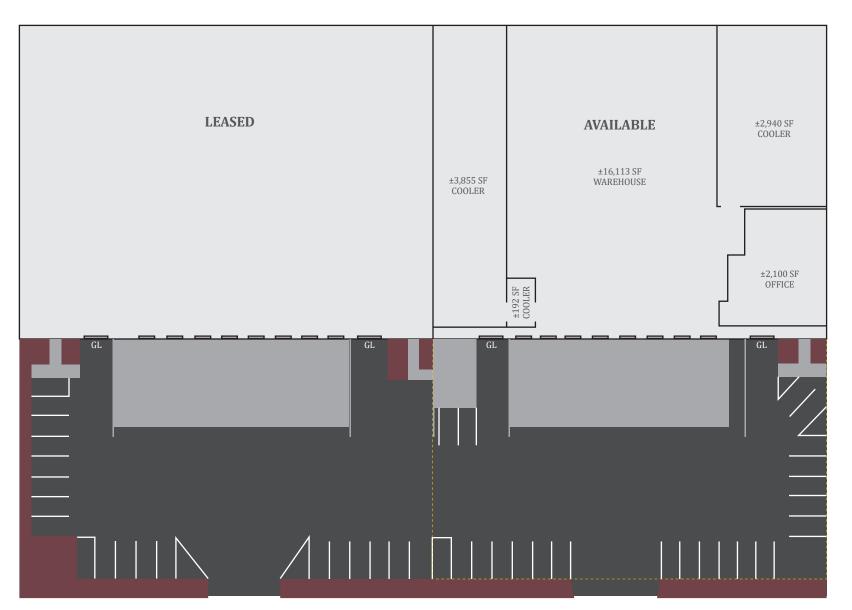

±25,200 Square Feet with ±6,987 Square Feet of Cooler

### Stockton, CA 95215 | Stockton Supply Chain Center II

| Available SF      | ±25,200 SF                                                            |
|-------------------|-----------------------------------------------------------------------|
| Office SF         | ±2,100 SF with 8 private offices,<br>2 restrooms, reception & kitchen |
| Dock Doors        | 7                                                                     |
| Dock Equipment    | Seals, pit levelers & bumpers                                         |
| Grade Level Doors | 2                                                                     |
| Clear Height      | ±22' - 23'                                                            |
| Column Spacing    | 23.5' x 41.5'                                                         |

| Auto Parking     | 22 stalls                                                          |
|------------------|--------------------------------------------------------------------|
| Skylights        | Yes                                                                |
| Lighting         | Fluorescent & LED                                                  |
| Truck Court      | ±100' (fenced & secured)                                           |
| Fire Suppression | Sprinklers                                                         |
| Cooler           | Cooler #1 - 2,940 SF<br>Cooler #2 - 3,855 SF<br>Cooler #3 - 192 SF |

### 2332 Station Drive

STATEOACHEQAD

Stockton, CA 95215 | Stockton Supply Chain Center II

FARMINGTON ROAT

STATION DRIVE

AVAILABLE