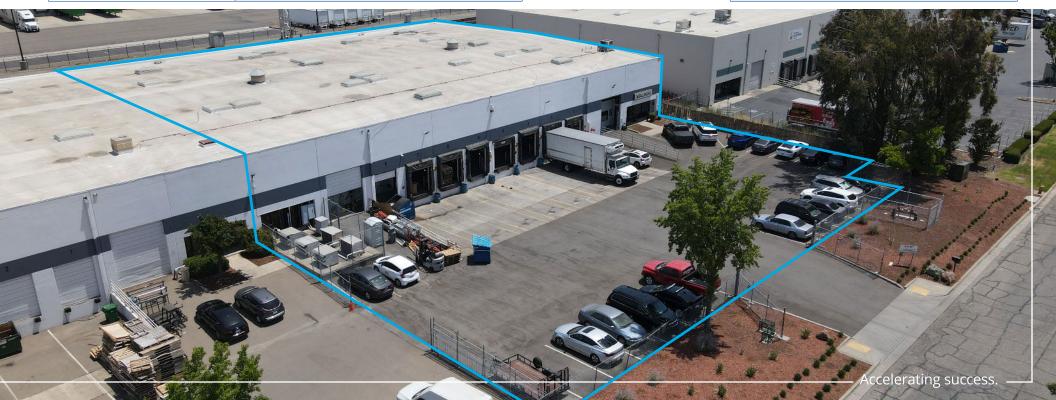

±25,200 Square Feet with ±6,987 Square Feet of Cooler

### 2332 Station Drive

Stockton, CA 95215 | Stockton Supply Chain Center II

### Stockton, CA 95215 | Stockton Supply Chain Center II

| Available SF      | ±25,200 SF                                                            |
|-------------------|-----------------------------------------------------------------------|
| Office SF         | ±2,100 SF with 8 private offices,<br>2 restrooms, reception & kitchen |
| Dock Doors        | 7                                                                     |
| Dock Equipment    | Seals, pit levelers & bumpers                                         |
| Grade Level Doors | 2                                                                     |
| Clear Height      | ±22' - 23'                                                            |
| Column Spacing    | 23.5' x 41.5'                                                         |

| Auto Parking     | 22 stalls                                                          |
|------------------|--------------------------------------------------------------------|
| Skylights        | Yes                                                                |
| Lighting         | Fluorescent & LED                                                  |
| Truck Court      | ±100' (fenced & secured)                                           |
| Fire Suppression | Sprinklers                                                         |
| Cooler           | Cooler #1 - 2,940 SF<br>Cooler #2 - 3,855 SF<br>Cooler #3 - 192 SF |