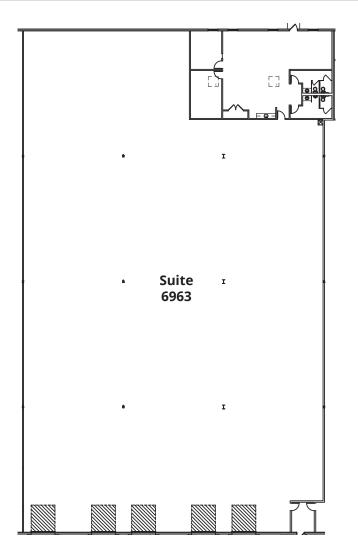

## Floor Plan

6959-6967 Alum Creek Drive Columbus, OH 43217

- 2,066 ± SF of new spec office
- 5 dock doors
- 50' x 40' column spacing
- 23' clear height
- Wet sprinkler system
- Built in 1993
- LED lighting in office and warehouse
- 400 amp, 480V, 3-Phase power

| Suite | Total SF    | Office SF  | Lease Rate | Docks/Drive-ins | Date Available |
|-------|-------------|------------|------------|-----------------|----------------|
| 6963  | 24,284 ± SF | 2,066 ± SF | Negotiable | 5/0             | Immediately    |