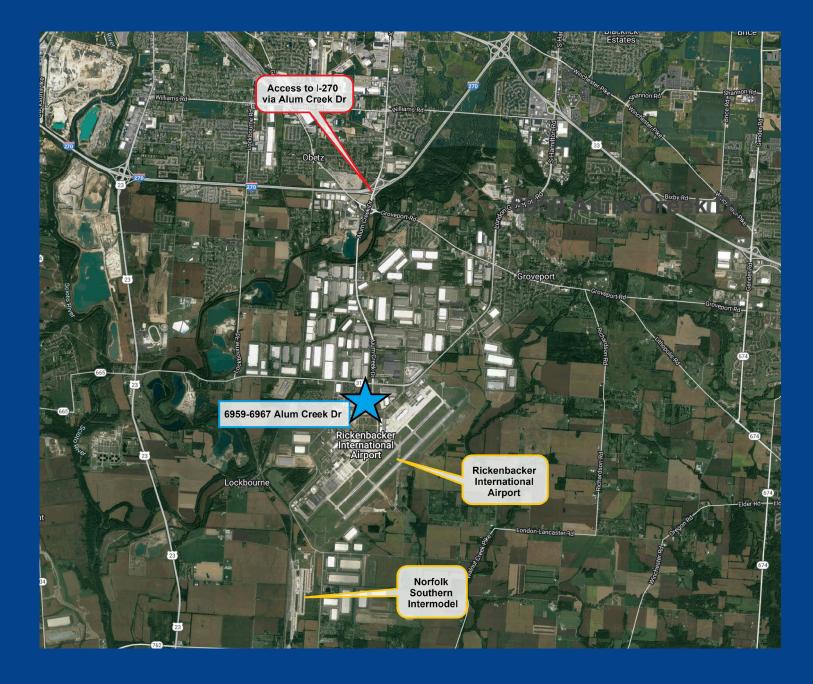

#### **Industrial Space**

This property is located minutes from Rickenbacker International Airport and Norfolk Southern Intermodal. Quick access to I-270, Route 317 and Route 23.

| Building Type:                          | 145,000 ± SF<br>office/warehouse facility |
|-----------------------------------------|-------------------------------------------|
| Available Space:                        | 24,284 ± SF                               |
| Lease Rate:                             | Negotiable                                |
| Operating Expenses:<br>(estimated 2024) | \$3.10/SF                                 |
|                                         |                                           |