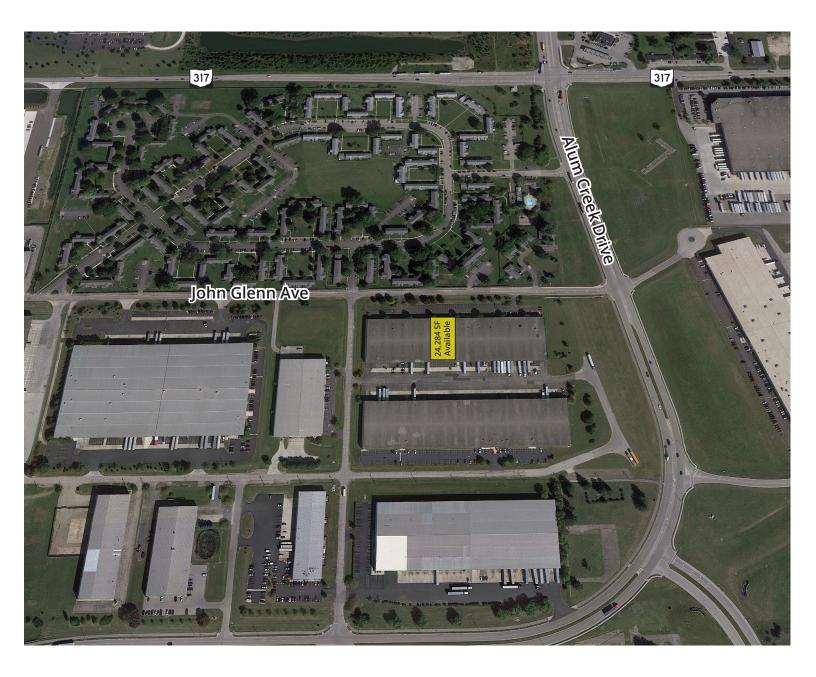

able                                |
| Operating Expenses:<br>(estimated 2024) | \$3.10/SF                                 |
|                                         |                                           |

## Floor Plan

6959-6967 Alum Creek Drive Columbus, OH 43217

- 2,066 ± SF of new spec office
- 5 dock doors
- 50' x 40' column spacing
- 23' clear height
- Wet sprinkler system
- Built in 1993
- LED lighting in office and warehouse
- 400 amp, 480V, 3-Phase power

| Suite | Total SF    | Office SF  | Lease Rate | Docks/Drive-ins | Date Available |
|-------|-------------|------------|------------|-----------------|----------------|
| 6963  | 24,284 ± SF | 2,066 ± SF | Negotiable | 5/0             | Immediately    |



### Site Plan

6959-6967 Alum Creek Drive Columbus, OH 43217





#### Contact:

Shane E. Woloshan, SIOR 614.410.5624 Columbus, OH shane.woloshan@colliers.com Michael R. Linder, SIOR 614.410.5628 Columbus, OH michael.linder@colliers.com Joel R. Yakovac, SIOR 614.410.5654 Columbus, OH joel.yakovac@colliers.com Jonathan R. Schuen, SIOR 614.437.4495 Columbus, OH jonathan.schuen@colliers.com

The information contained herein was obtained from sources believed reliable; however, Colliers International makes no guarantees, warranties, or representations as to the completeness or accuracy thereof. The presentation of this property is submitted subject to errors, omissions, change of price or conditions prior to sale or lease, or withdrawal without notice.

#### Colliers | Greater Columbus Region

Two Miranova Place, Suite 900 Columbus, OH 43215 www.colliers