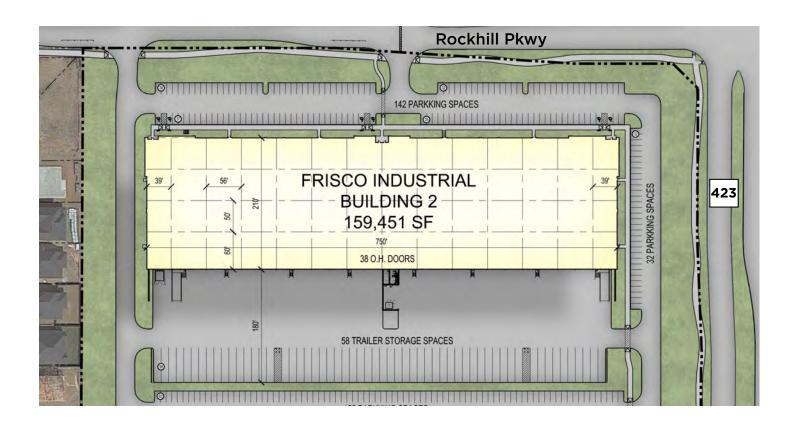

## 159,451 SF Available

Frisco Trade Center | Building 2 SWC Rockhill Pkwy. & FM 423, Frisco, TX 75068

### **Property Highlights**

| 159,451 SF               | 60' Speed Bays    | 2 Drive-In Doors |
|--------------------------|-------------------|------------------|
| 36' Clear Height         | Spec Office Space | 180' Truck Court |
| 210' Building Depth      | ESFR Sprinkler    | 180 Auto Parks   |
| 56' x 50' Column Spacing | 38 Dock Doors     | 58 Trailer Parks |