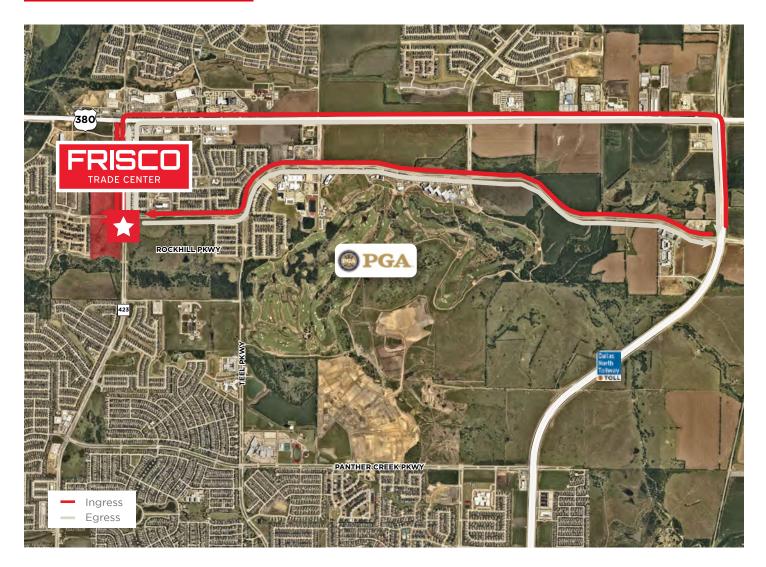

#### **Access Map**

### **Excellent Access**

Dallas North Tollway and US 380 Substantial corporate presence nearby

### **Excellent Access**

Dallas North Tollway and US 380 Substantial corporate presence nearby

ERIE

A Property Of: Dalfen INDUSTRIAL