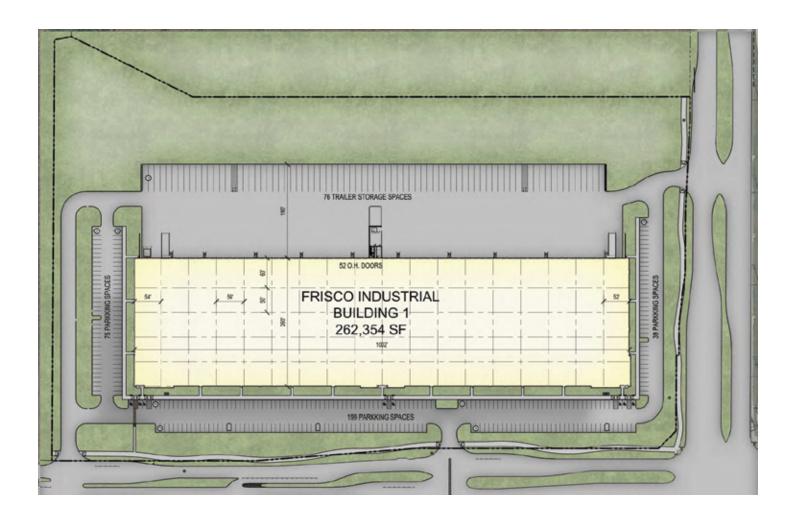

### **Property Highlights**

| 262,354 SF               | 60' Speed Bays    | 2 Drive-In Doors |
|--------------------------|-------------------|------------------|
| 36' Clear Height         | Spec Office Space | 190' Truck Court |
| 260' Building Depth      | ESFR Sprinkler    | 313 Auto Parks   |
| 56' x 50' Column Spacing | 52 Dock Doors     | 76 Trailer Parks |