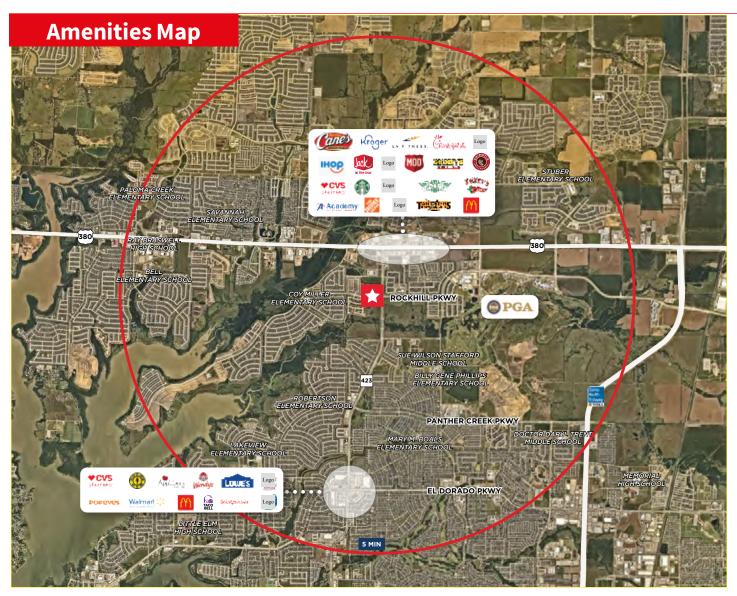

### Site Strengths

Full building circulation

Ability to secure truck court with trailer storage available Proximity to abundant amenities and growing rooftops Triple freeport tax exemption available

#### **Site Strengths**

Full building circulation

Ability to secure truck court with trailer storage available Proximity to abundant amenities and growing rooftops Triple freeport tax exemption available