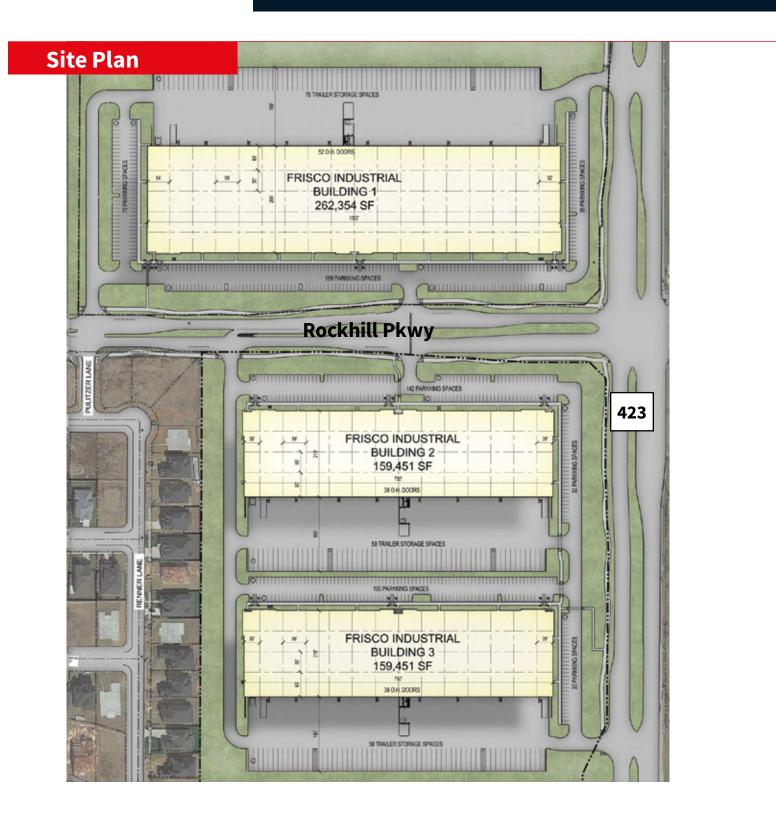

## 262,354 SF Available

Frisco Trade Center | Building 1 NWC Rockhill Pkwy. & FM 423, Frisco, TX 75068

### **Property Highlights**

| 262,354 SF               | 60' Speed Bays    | 2 Drive-In Doors |
|--------------------------|-------------------|------------------|
| 36' Clear Height         | Spec Office Space | 190' Truck Court |
| 260' Building Depth      | ESFR Sprinkler    | 313 Auto Parks   |
| 56' x 50' Column Spacing | 52 Dock Doors     | 76 Trailer Parks |

## 159,451 SF Available

Frisco Trade Center | Building 2 SWC Rockhill Pkwy. & FM 423, Frisco, TX 75068

### **Property Highlights**

| 159,451 SF               | 60' Speed Bays    | 2 Drive-In Doors |
|--------------------------|-------------------|------------------|
| 36' Clear Height         | Spec Office Space | 180' Truck Court |
| 210' Building Depth      | ESFR Sprinkler    | 180 Auto Parks   |
| 56' x 50' Column Spacing | 38 Dock Doors     | 58 Trailer Parks |

## 159,451 SF Available

Frisco Trade Center | Building 3 SWC Rockhill Pkwy. & FM 423, Frisco, TX 75068