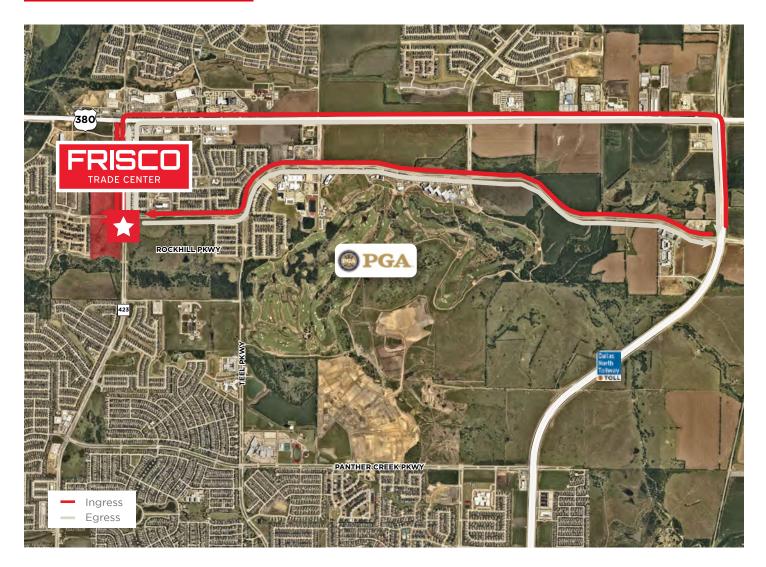

#### **Access Map**

### **Excellent Access**

Dallas North Tollway and US 380 Substantial corporate presence nearby

ERIE

A Property Of: Dalfen INDUSTRIAL