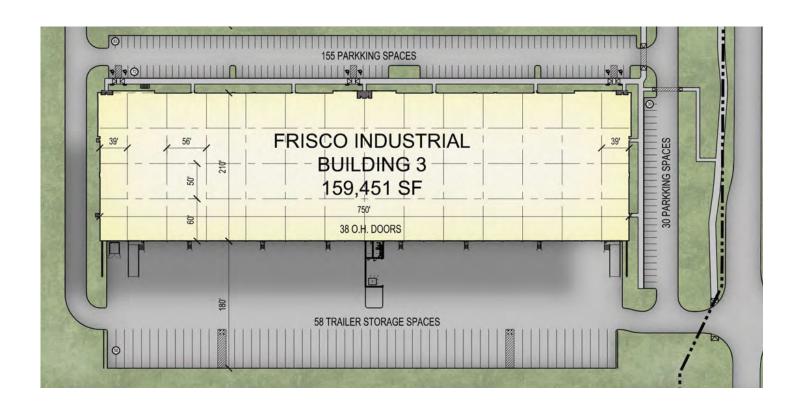

## 159,451 SF Available

Frisco Trade Center | Building 3 SWC Rockhill Pkwy. & FM 423, Frisco, TX 75068

### **Property Highlights**

| 159,451 SF               | 60' Speed Bays    | 2 Drive-In Doors |
|--------------------------|-------------------|------------------|
| 36' Clear Height         | Spec Office Space | 180' Truck Court |
| 210' Building Depth      | ESFR Sprinkler    | 180 Auto Parks   |
| 56' x 50' Column Spacing | 38 Dock Doors     | 58 Trailer Parks |