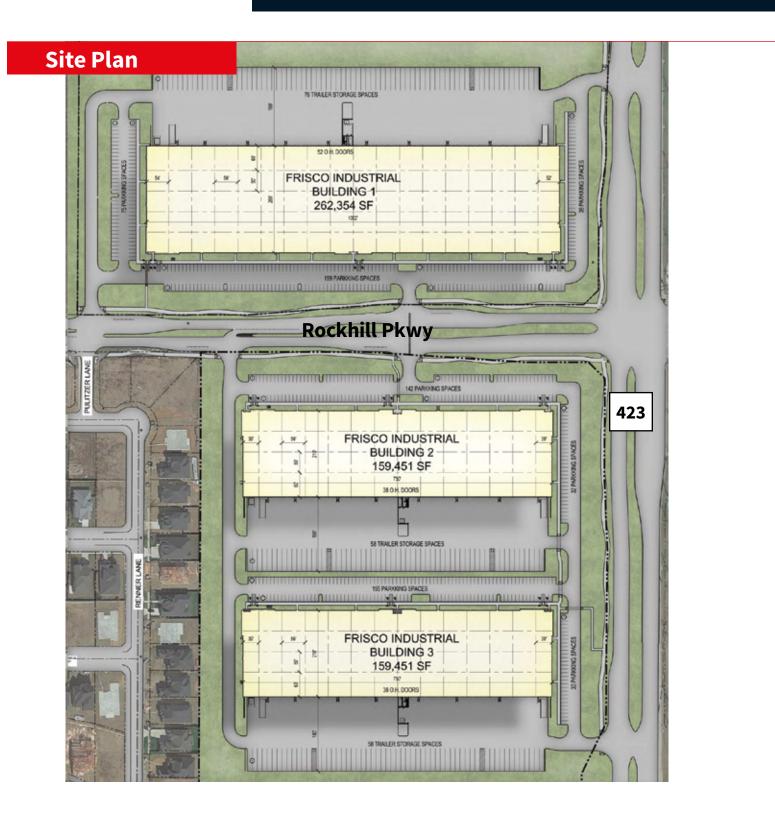

### **Property Highlights**

| 159,451 SF               | 60' Speed Bays    | 2 Drive-In Doors |
|--------------------------|-------------------|------------------|
| 36' Clear Height         | Spec Office Space | 180' Truck Court |
| 210' Building Depth      | ESFR Sprinkler    | 180 Auto Parks   |
| 56' x 50' Column Spacing | 38 Dock Doors     | 58 Trailer Parks |