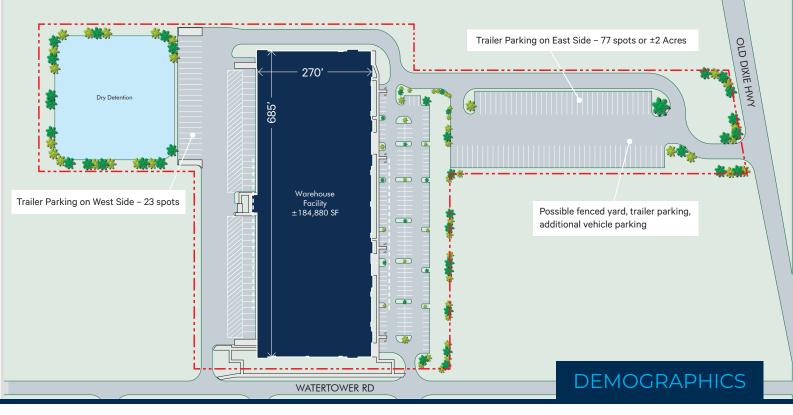

# SITE PLAN

### **BUILDING SPECIFICATIONS**

Total Building Size: ± 184,880 SF ± 16.77 Acres

Building Footprint: ±184,880 SF

Building Safety: ESFR Fire Sprinklers Hurricane Impact Glass

Building Construction: Tilt-Wall Concrete Construction 60' Concrete Apron 6" Slab on Grade

Loading: 40 Dock High Doors 2 Drive In Doors

Clear Height: 32'

2 Drive In Doors

Building Dimensions : Column Spacing: 54, Space Depth / 42, Space Depth Building Length: 685' Building Depth: 270'

CBRE © 2022 All Rights Reserved. All information included in this letter/proposal pertaining to CBRE—including but not limited to its operations, employees, technology and clients—is proprietary and confidential and supplied with the understanding that such information will be held in confidence and not disclosed to any third party without CBRE's prior written consent. This letter/proposal is intended solely as a preliminary expression of general intentions, is for discussion purposes only, and does not create any agreement or obligation by CBRE to negotiate or continue negotiations. CBRE shall have no contractual obligations with respect to the matters referred to herein unless and until a definitive, fully executed agreement has been delivered by the parties. Prior to delivery of a definitive executed agreement, and without any liability to the other party, either party may (1) propose different terms from those summarized herein, (2) enter into negotiations with other parties and/or (3) unilaterally terminate all negotiations with the other party hereto.