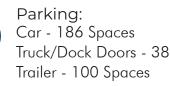

Loading: 40 Dock High Doors 2 Drive In Doors

Clear Height: 32'

2 Drive In Doors

Building Dimensions : Column Spacing: 54, Space Depth / 42, Space Depth Building Length: 685' Building Depth: 270'

CBRE © 2022 All Rights Reserved. All information included in this letter/proposal pertaining to CBRE—including but not limited to its operations, employees, technology and clients—is proprietary and confidential and supplied with the understanding that such information will be held in confidence and not disclosed to any third party without CBRE's prior written consent. This letter/proposal is intended solely as a preliminary expression of general intentions, is for discussion purposes only, and does not create any agreement or obligation by CBRE to negotiate or continue negotiations. CBRE shall have no contractual obligations with respect to the matters referred to herein unless and until a definitive, fully executed agreement has been delivered by the parties. Prior to delivery of a definitive executed agreement, and without any liability to the other party, either party may (1) propose different terms from those summarized herein, (2) enter into negotiations with other parties and/or (3) unilaterally terminate all negotiations with the other party hereto.