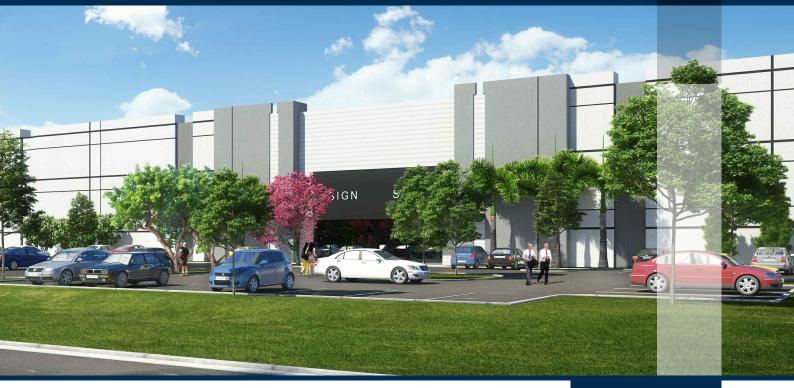

## **PROPERTY HIGHLIGHTS**

- » Brand New Class A Single Building Industrial Development
- » Currently Under Construction with Delivery Q3 2023
- »  $\pm 61,627$  SF to  $\pm 184,880$  SF
- » Ideal for Single User or Divisible to  $\pm 61,627$  SF
- » Office Area Built To Suit
- » Total Site is  $\pm 16.77$  Acres
- » Additional Trailer Parking, Outside Storage or Parking Onsite
- » Excellent Eastern Palm Beach County location with many surrounding Amenities

## **AVAILABLE FOR OCCUPANCY Q3 OF 2023**

## FOR LEASE

From ±61,627 SF to ± 184,880 SF

NEW CONSTRUCTION

**BUILD TO SUIT** 