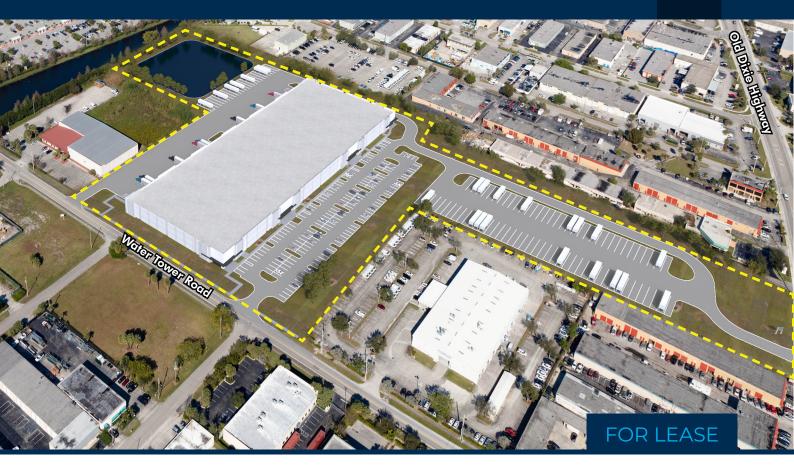

# SITE PLAN

## **PROPERTY HIGHLIGHTS**

- » Brand New Class A Single Building Industrial Development
- » Currently Under Construction with Delivery Q3 2023
- »  $\pm 61,627$  SF to  $\pm 184,880$  SF
- » Ideal for Single User or Divisible to  $\pm 61,627$  SF
- » Office Area Built To Suit
- » Total Site is  $\pm 16.77$  Acres
- » Additional Trailer Parking, Outside Storage or Parking Onsite
- » Excellent Eastern Palm Beach County location with many surrounding Amenities