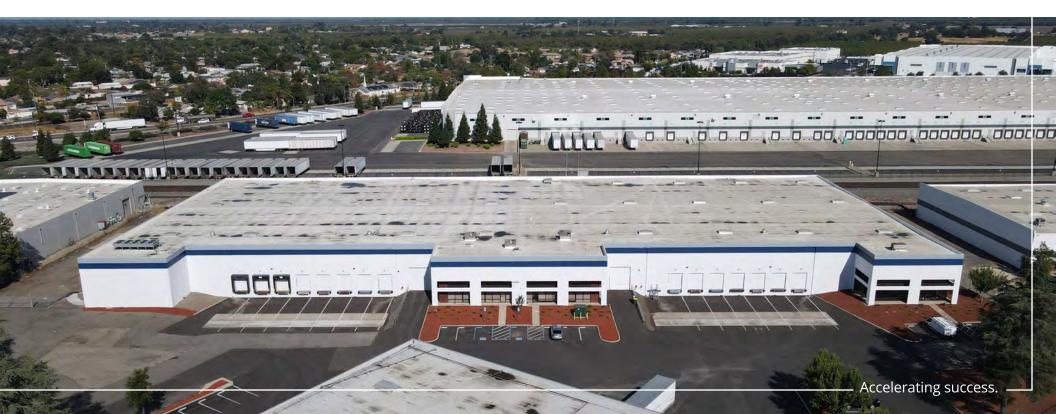

# **Newly Renovated Office**

# Landlord Offering Eight (8) Months Free Rent for a 60 month term

±98,000 Square Feet div. to ±47,600 SF with ±16,000 Square Foot Cooler

# 2230 Stagecoach Road

Stockton, CA 95215 | Triangle Industrial Park