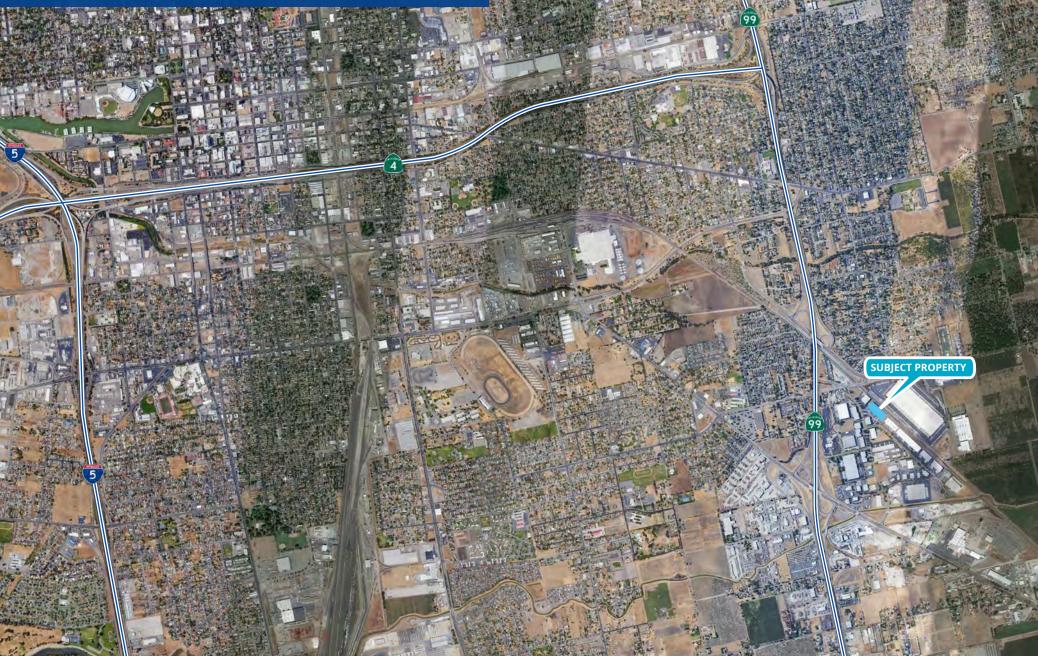

# 2230 Stagecoach Road

Stockton, CA 95215 | Triangle Industrial Park

FARMINGTON ROAD

LOCATION AERIAL