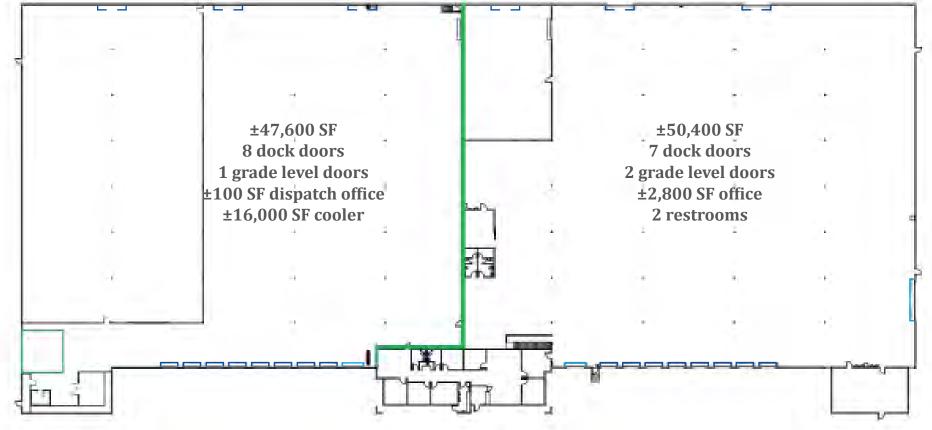

## PROPERTY SPECIFICATIONS

# Stockton, CA 95215 | Triangle Industrial Park

| <b>BUILDING SF:</b>      | ±98,000 SF div. to ±47,600 SF |
|--------------------------|-------------------------------|
| COOLER:                  | ±16,000 SF   34-38 degrees    |
| MAIN OFFICE SF:          | ±2,800 SF                     |
| SOUTH OFFICE SF:         | ±810 SF                       |
| DISPATCH/DOCK OFFICE SF: | ±100 SF                       |
| LOADING:                 | 15 dock-high doors            |
|                          | 3 grade level doors           |
| RAIL DOORS:              | 6 doors                       |
| RAIL SERVICE:            | BNSF                          |
| CLEAR HEIGHT:            | ±24'                          |

| <b>INDICATED POWER:</b> | 1,200 Amps, 277/480-Volt, 3-Phase |
|-------------------------|-----------------------------------|
| FIRE SUPPRESSION:       | .33 GPM / 3,000 SF                |
| <b>COLUMN SPACING:</b>  | 24' x 48' , typical               |
| TRUCK COURT:            | 120'                              |
| SKYLIGHTS:              | Yes                               |
| LIGHTING:               | T-5/8                             |
| INSULATION:             | R-19 (half building)              |
| m (2) 1 ·               |                                   |

Two (2) warehouse restrooms

Triangle Industrial Park offers easy access to Highway 99 via Mariposa Road and I-5 via the Crosstown Freeway (Highway 4).

## SITE PLAN