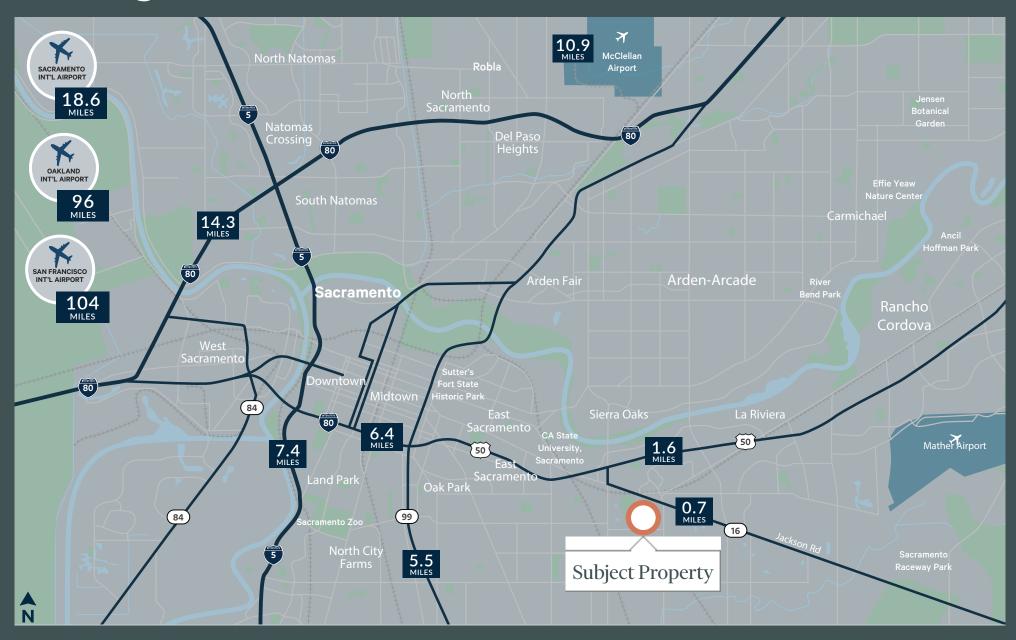

- + Dock Positions: 14
- + Large ±240' truck court/ driveway
- + ESFR Sprinklers
- + Strategic Location
  - ±1 mile south of the Howe Avenue/Power Inn Road and HWY 50 interchange

## Strategic Location