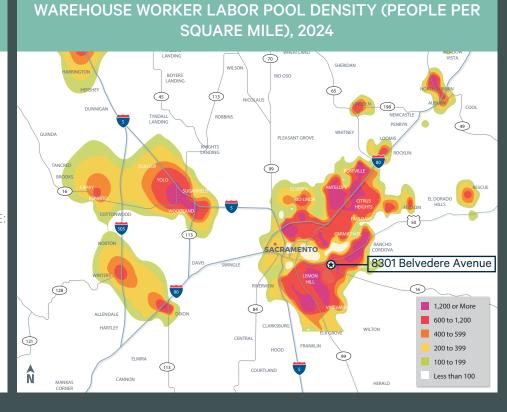

### Workforce 2024

WAREHOUSE WORKER LABOR POOL DENSITY (PEOPLE PER SQUARE MILE), 2024

### LARGE WORK

WAREHOUSE WORKER LABOR POOL