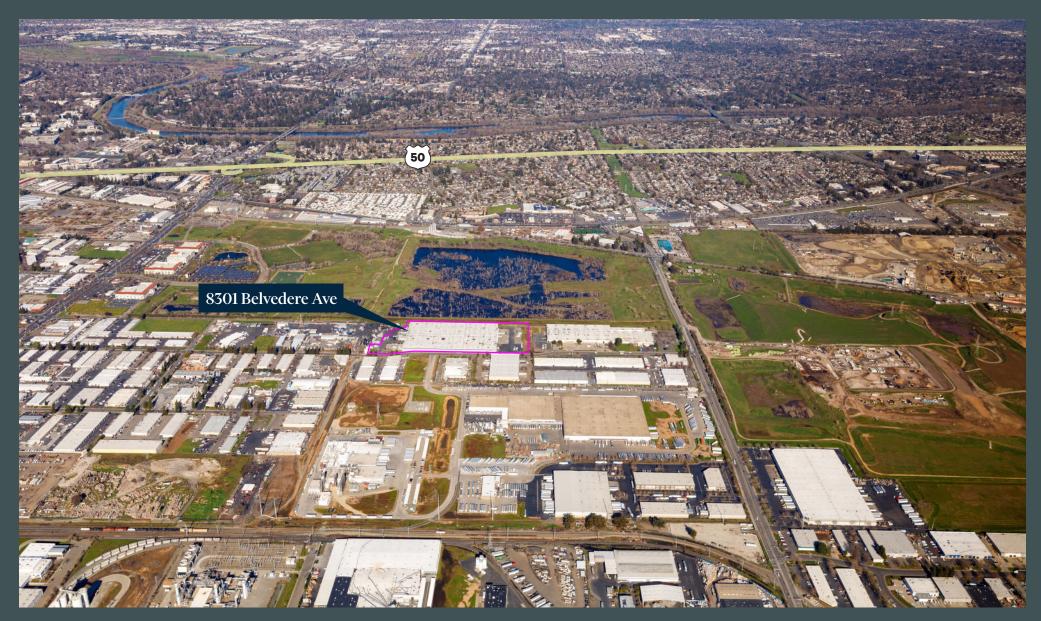

Column Spacing: ±50' 60'
- + Clear Height: ±28'
- + Grade-level doors: 2
- + ± 20 trailer parking stalls (or yard area)
- +53 auto parking stalls

- + Dock Positions: 14
- + Large ±240' truck court/ driveway
- + ESFR Sprinklers
- + Strategic Location
  - ±1 mile south of the Howe Avenue/Power Inn Road and HWY 50 interchange

### 8301 Belvedere Avenue Sacramento, CA 95826



#### **Contact Us**

Ryan DeAngelis, SIOR Executive Vice President +1 916 492 6975 ryan.deangelis@cbre.com Lic. 01280330 Mike Zimmerman, SIOR Senior Vice President +1 916 446 8702 mike.zimmerman1@cbre.com Lic. 01514055 Sean Merold, SIOR Senior Vice President +1 916 446 8701 sean.merold@cbre.com Lic. 01803204 Jimmy Landis Senior Associate +1 916 446 8280 jimmy.landis@cbre.com Lic. 02130311





## Site Plan



# Aerial





## Strategic Location



### Workforce 2024

WAREHOUSE WORKER LABOR POOL DENSITY (PEOPLE PER SQUARE MILE), 2024



### LARGE WORK

WAREHOUSE WORKER LABOR POOL



#### LOW

WORKING AGE PARTICIPATION RATE



#### LARGE

GROUP OF PART-TIME
COLLEGE STUDENTS FOR
SEASONAL EMPLOYMENT



\$19.18
PER HOUR STARTING WAGE:
FORKLIFT OPERATOR



\$17.02
PER HOUR STARTING WAGE:
FULFILLMENT SPECIALIST



# Warehouse/Distribution

8301 Belvedere Avenue | Sacramento, CA 95826

#### CONTACT US:

Ryan DeAngelis, SIOR Executive Vice President +1 916 492 6975 ryan.deangelis@cbre.com Lic. 01280330 Mike Zimmerman, SIOR Senior Vice President +1 916 446 8702 mike.zimmerman1@cbre.com Lic. 01514055 Sean Merold, SIOR Senior Vice President +1 916 446 8701 sean.merold@cbre.com Lic. 01803204 Jimmy Landis Senior Assoc