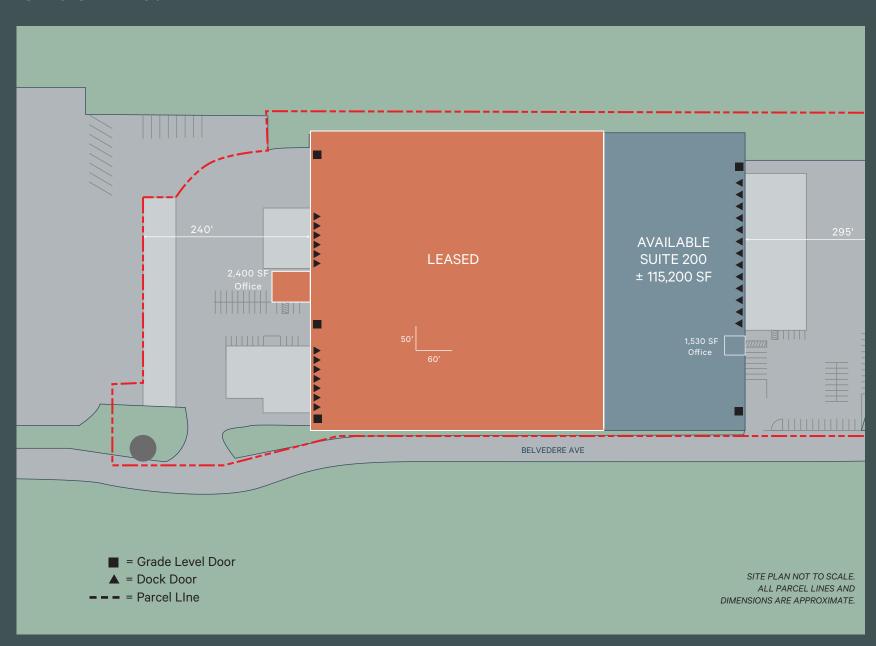

### **Property Highlights**

- + Available SF: ± 115.200 SF
- + ± 1.530 SF Office
- + Column Spacing: ±50' 60'
- + Clear Height: ±28'
- + Grade-level doors: 2
- + ± 20 trailer parking stalls (or yard area)
- +53 auto parking stalls

- + Dock Positions: 14
- + Large ±240' truck court/ driveway
- + ESFR Sprinklers
- + Strategic Location
  - ±1 mile south of the Howe Avenue/Power Inn Road and HWY 50 interchange

## Site Plan