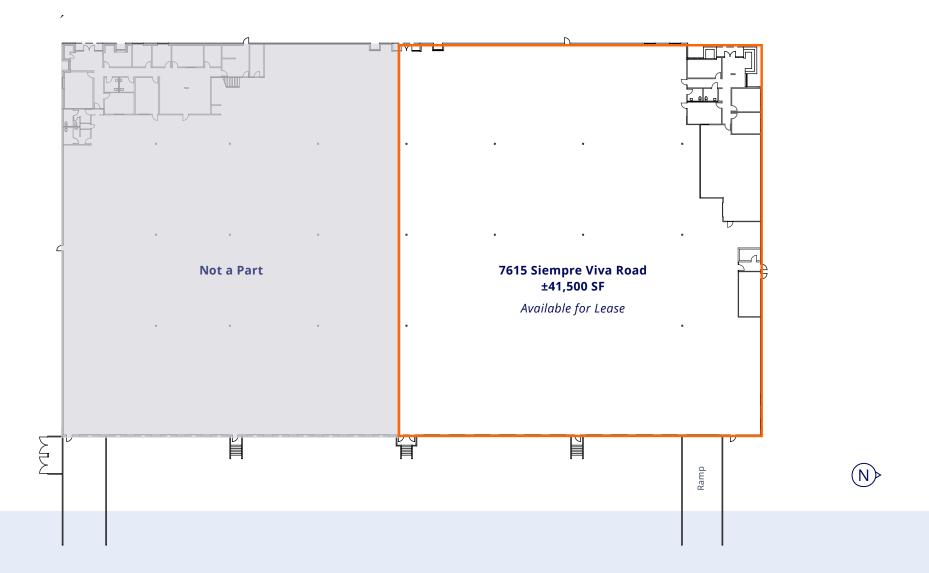

10 Dock-High Doors 1 Grade-Level Door with Ramp

Visibility/Signage on Siempre Viva Road

27' - 28' Clear Height

1,500 Amp 277/480 V\*

Sprinklered

180' Truck Court

3,475 SF Office\* \*To be verified

Floorplan

±41,500 SF

**Contact Broker** for Lease Rate

- ±3,475 SF Office\*
- 10 Dock-High Doors
- 1 Grade-Level Door
- 180' Truck Court
- 1,500 Amp 277/480 V\*
- 27' 28' Clear Height
- Available Now

\*To be verified