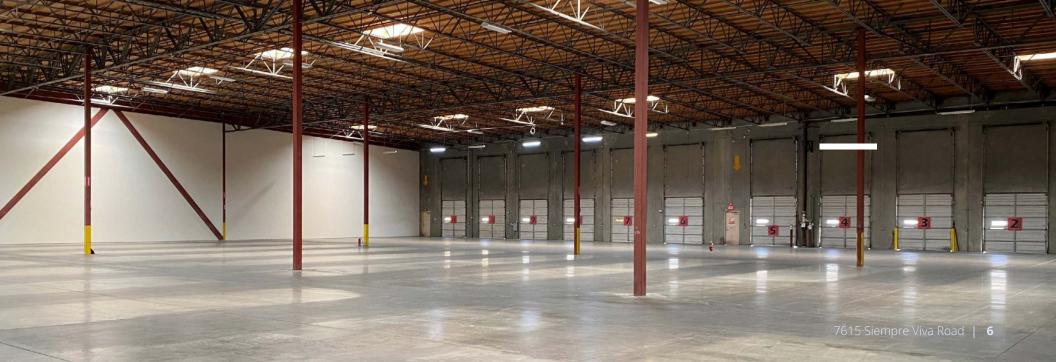

10 Dock-High Doors 1 Grade-Level Door with Ramp

Visibility/Signage on Siempre Viva Road

27' - 28' Clear Height

1,500 Amp 277/480 V\*

Sprinklered

180' Truck Court

3,475 SF Office\* \*To be verified

Floorplan

±41,500 SF

**Contact Broker** for Lease Rate

- ±3,475 SF Office\*
- 10 Dock-High Doors
- 1 Grade-Level Door
- 180' Truck Court
- 1,500 Amp 277/480 V\*
- 27' 28' Clear Height
- Available Now

\*To be verified