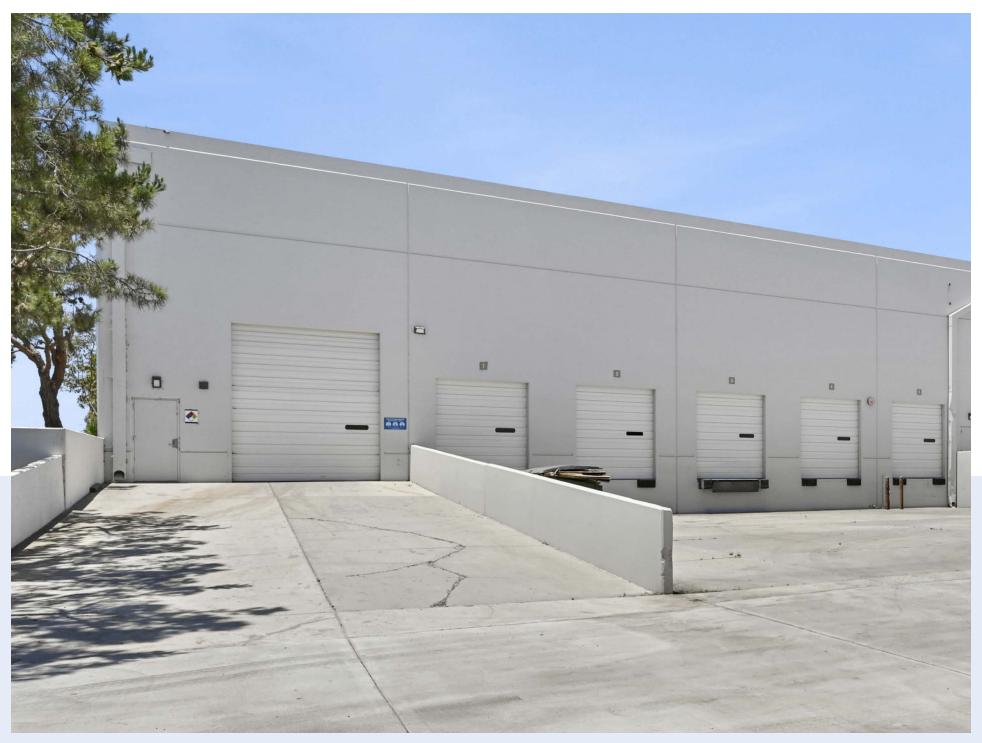

10 Dock-High Doors 1 Grade-Level Door with Ramp

Visibility/Signage on Siempre Viva Road

27' - 28' Clear Height

1,500 Amp 277/480 V\*

Sprinklered

180' Truck Court

3,475 SF Office\* \*To be verified

Floorplan

±41,500 SF

**Contact Broker** for Lease Rate

- ±3,475 SF Office\*
- 10 Dock-High Doors
- 1 Grade-Level Door
- 180' Truck Court
- 1,500 Amp 277/480 V\*
- 27' 28' Clear Height
- Available Now

\*To be verified