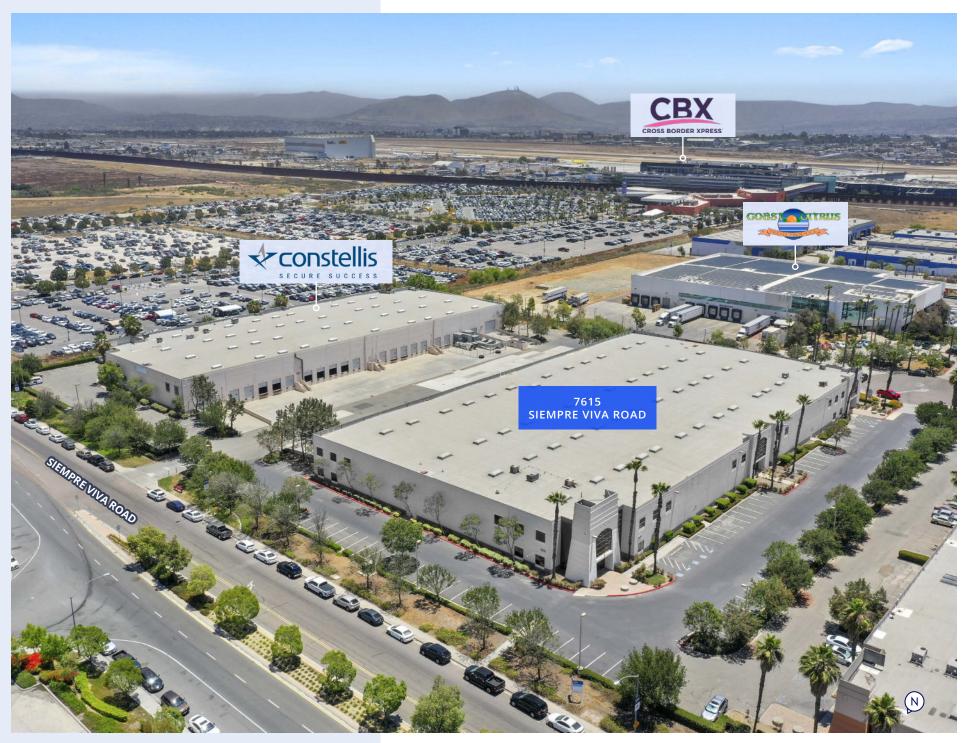

# Property Essentials

**7615 Siempre Viva Road** offers prime access to U.S. and Mexico markets, making it an ideal location for businesses engaged cross-border trade. Located in Otay Mesa's industrial hub, it connects easily to freeways, ports, and rail services for streamlined logistics. Modern facilities and ample space give businesses a strong advantage in Southern California's supply chain network.

- ±41,500 SF Industrial Space
- Operating Expenses Currently Estimated to be \$0.41/SF Monthly
- Available Immediately
- Contact Broker for Lease Rate

**Excellent Access to** Cross Border Xpress (CBX), SR-905, & Otay Mesa Port of Entry