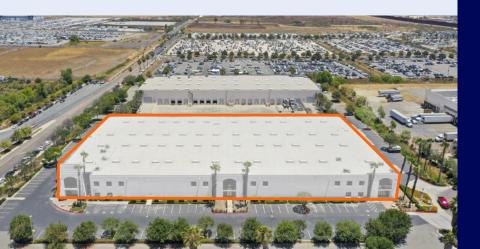

# Property Essentials

**7615 Siempre Viva Road** offers prime access to U.S. and Mexico markets, making it an ideal location for businesses engaged cross-border trade. Located in Otay Mesa's industrial hub, it connects easily to freeways, ports, and rail services for streamlined logistics. Modern facilities and ample space give businesses a strong advantage in Southern California's supply chain network.

- ±41,500 SF Industrial Space
- Operating Expenses Currently Estimated to be \$0.41/SF Monthly
- Available Immediately
- Contact Broker for Lease Rate

**Excellent Access to** Cross Border Xpress (CBX), SR-905, & Otay Mesa Port of Entry