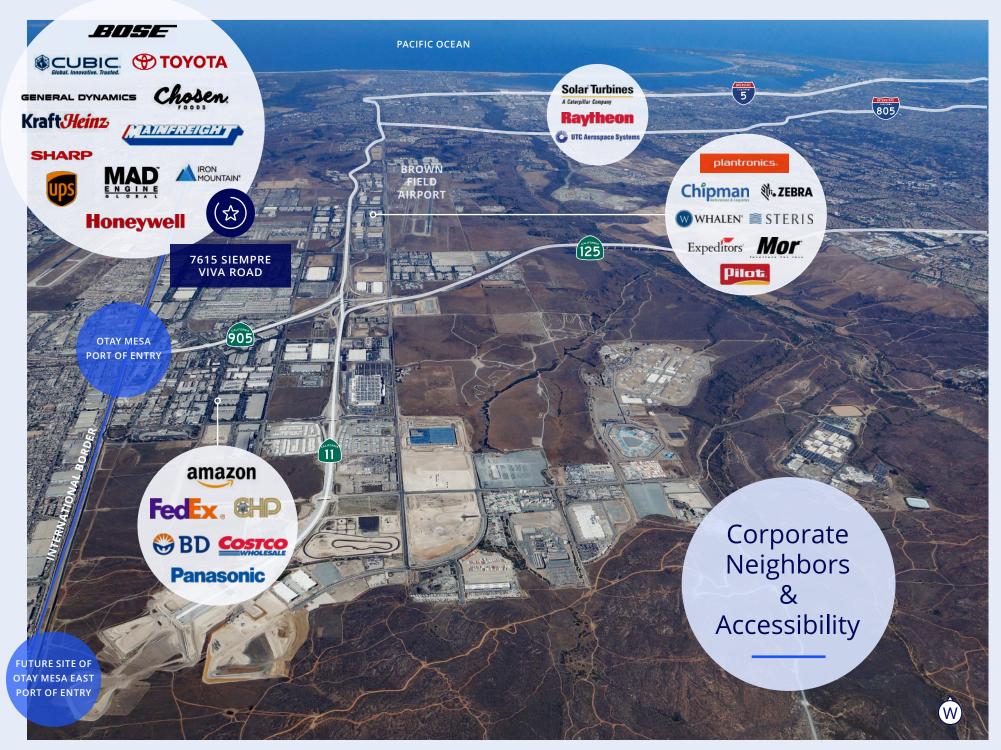

- ±41,500 SF Industrial Space
- Operating Expenses Currently Estimated to be \$0.41/SF Monthly
- Available Immediately
- Contact Broker for Lease Rate

**Excellent Access to** Cross Border Xpress (CBX), SR-905, & Otay Mesa Port of Entry

#### 4 Miles

Otay Mesa Port of Entry