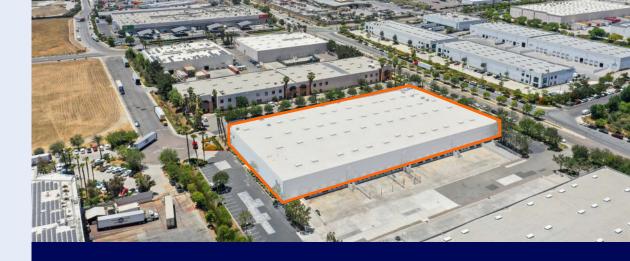

# Property Essentials

**7615 Siempre Viva Road** offers prime access to U.S. and Mexico markets, making it an ideal location for businesses engaged cross-border trade. Located in Otay Mesa's industrial hub, it connects easily to freeways, ports, and rail services for streamlined logistics. Modern facilities and ample space give businesses a strong advantage in Southern California's supply chain network.

- ±41,500 SF Industrial Space
- Operating Expenses Currently Estimated to be \$0.41/SF Monthly
- Available Immediately
- Contact Broker for Lease Rate

**Excellent Access to** Cross Border Xpress (CBX), SR-905, & Otay Mesa Port of Entry