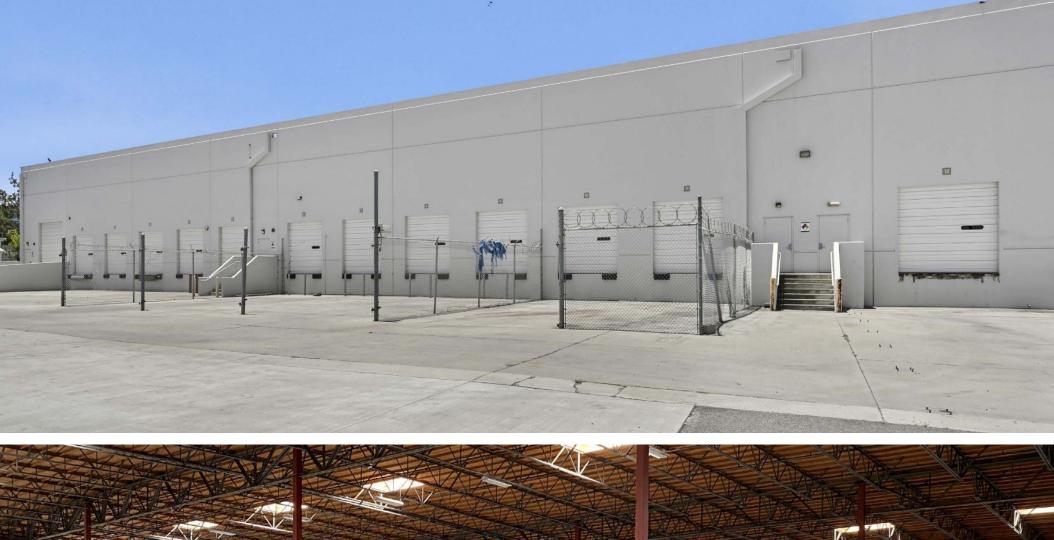

10 Dock-High Doors 1 Grade-Level Door with Ramp

Visibility/Signage on Siempre Viva Road

27' - 28' Clear Height

1,500 Amp 277/480 V\*

Sprinklered

180' Truck Court

3,475 SF Office\* \*To be verified

Floorplan

±41,500 SF

**Contact Broker** for Lease Rate

- ±3,475 SF Office\*
- 10 Dock-High Doors
- 1 Grade-Level Door
- 180' Truck Court
- 1,500 Amp 277/480 V\*
- 27' 28' Clear Height
- Available Now

\*To be verified