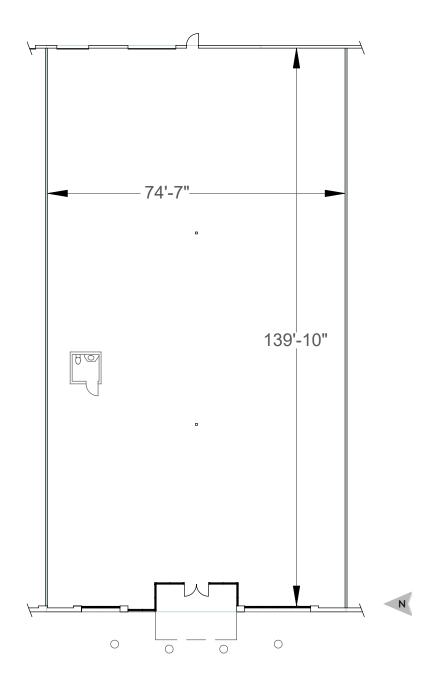

# Mart Logistics Center: 10,665 SF Available

1360 S. State College Blvd | Anaheim, CA



## PROPERTY FEATURES

- ±10,665 SF Total Space Available
- ±2,130 SF of Office / Showroom Space
- · One (1) Dock High Loading Door
- · One (1) Ground Level Door
- · 2:1,000 Parking Ratio
- · 24' Clear Height
- · High Image Showroom Space Available
- Strategically Located along the 'Tile Mile' area in Anaheim







Professionally Owned and Managed By:

## FLOOR PLAN



**EXCLUSIVELY MARKETED BY:** 

### **RYAN PETERSON**

Lic. 01336025 +1 714 371 9212 ryan.peterson@cbre.com

### **BRAD BIERBAUM**

Lic. 00996170 +1 714 371 9210 brad.bierbaum@cbre.com



© 2023 CBRE, Inc. All rights reserved. This information has been obtained from sources believed reliable, but has not been verified for accuracy or completeness. You should conduct a careful, independent investigation of the property and verify all information. Any reliance on this information is solely at your own risk. CBRE and the CBRE logo are service marks of CBRE, Inc. All other marks displayed on this document are the property of their respective owners, and the use of such logos does not imply any affiliation with or endorsement of CBRE. Photos herein are the property of their respective owners.