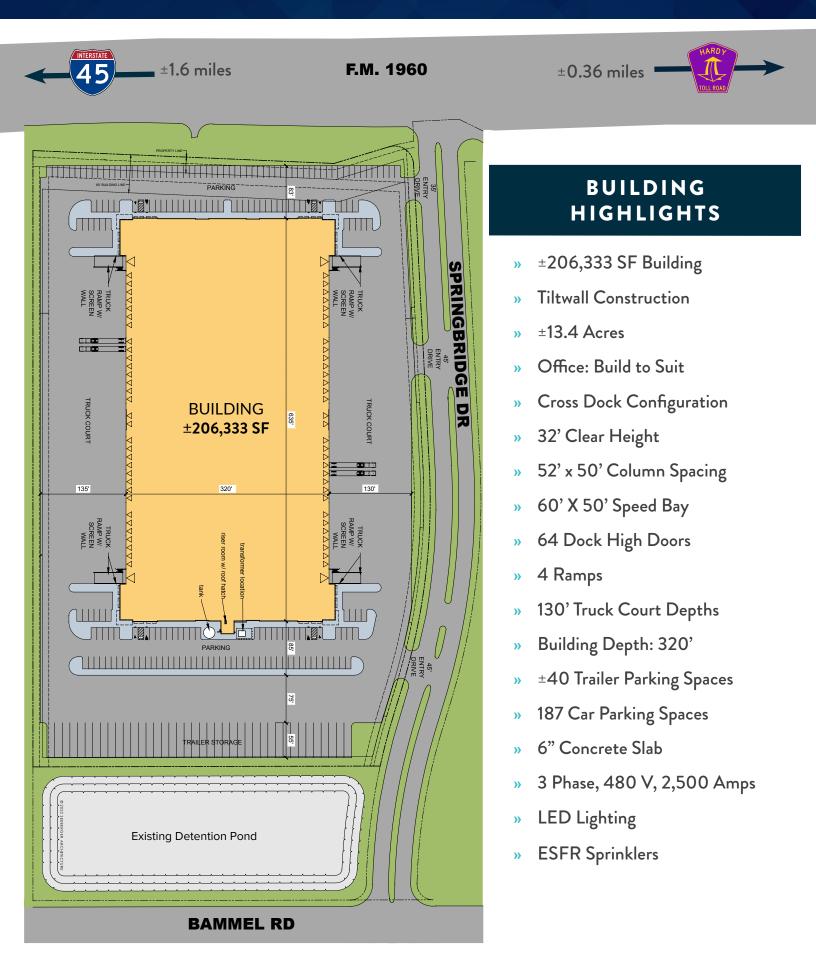

## SITE PLAN

# SITE PLAN

#### 206,333 SF FOR SALE OR LEASE

- » Tiltwall Construction
- » 32' Clear Height
- » ±13.4 Acres
- » Cross Dock Configuration
- » ESFR Sprinklers
- » Office to Suit

- » ±40 Trailer Spaces
- » High Visibility Location
- » Ideal Distribution or Showroom Location
- » Near Bush Intercontinental Airport