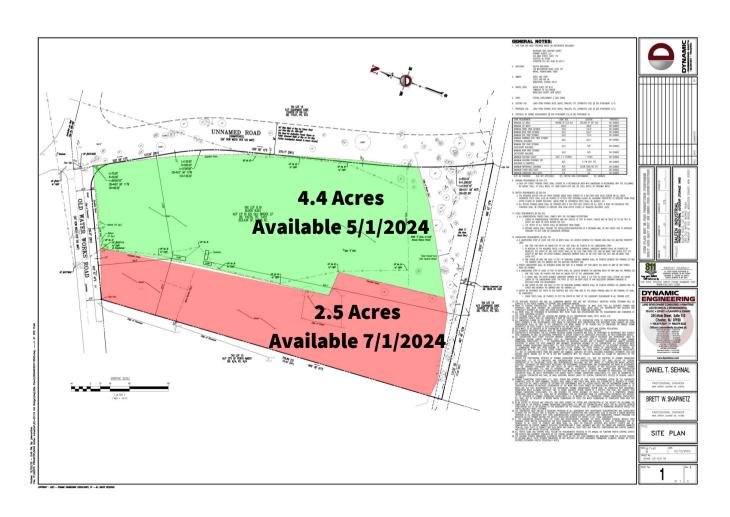

## For Lease

6.9 Acres

369 Old Water Works Rd Old Bridge, NJ

## 6.9 Acres - Industrial Outdoor Storage (IOS)

## Property Overview

- Parcel Size: 6.9 Acres
- Zoning Designation: Industrial
- Parcel to be delivered milled, lit and fenced
- Parcel can be divided

- Allowable Uses Including:
  - Truck, Van, Car, Chassis and Container parking
  - Heavy Equipment & Building Material storage