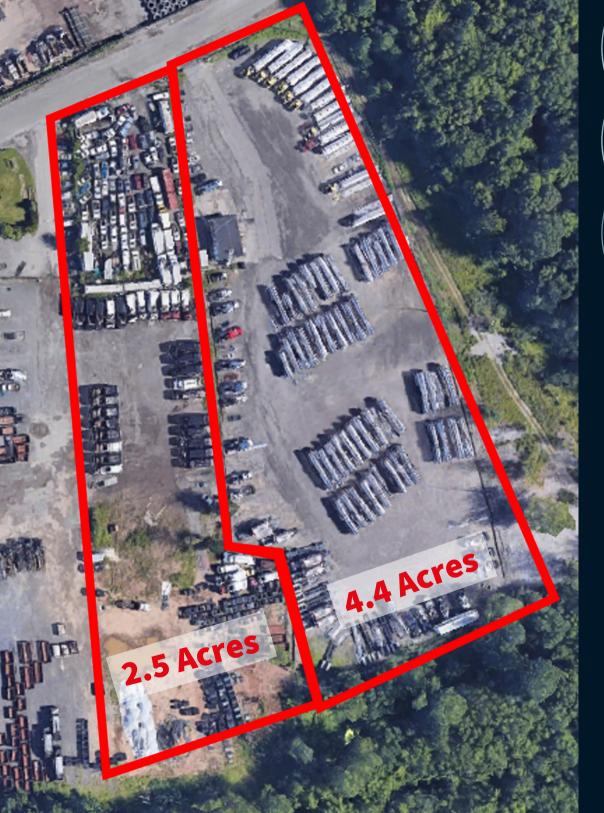

## For Lease

6.9 Acres

369 Old Water Works Rd Old Bridge, NJ

## 6.9 Acres - Industrial Outdoor Storage (IOS)

## Property Overview

- Parcel Size: 6.9 Acres
- Zoning Designation: Industrial
- Parcel to be delivered milled, lit and fenced
- Parcel can be divided

- Allowable Uses Including:
  - Truck, Van, Car, Chassis and Container parking
  - Heavy Equipment & Building Material storage