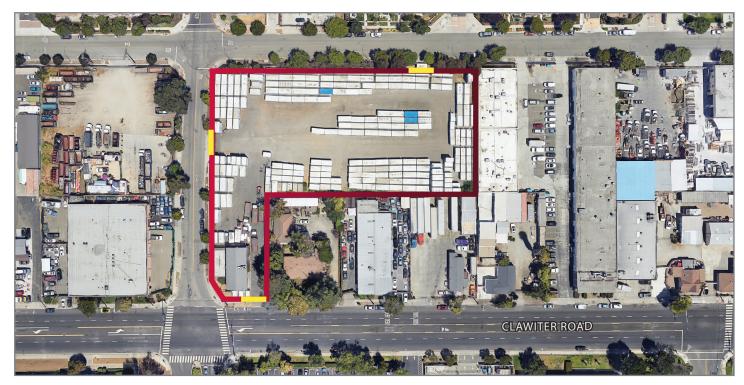

## LISTING DATA:

- 2.2± Acre Yard Space
- Divisible to 1.0± Acre
- Small Office Building
- Zoning: IL (Light Industrial)
- Conditional Use Permit in Place for Outdoor Storage
  of Containers
- 3 Driveway Entrances

## ECONOMIC DATA:

- Lease Rate: \$0.55/SF, NNN
- Available Now